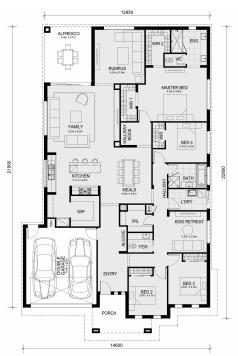

## Land Size: 534 m<sup>2</sup> House Size: 306 m<sup>2</sup>

The Beaconsfield 329 House and Land Package!

- \* Mimosa Homes New Added Value Inclusions:
- Inclusive of site costs & amp; connections with H1 class slab as per standard inclusions!
- 50-year Structural Warranty!
- Quality floor coverings throughout entire home!
- Higher ceilings 2550mm to ground floor!
- Double Glazed Awning windows!
- LED Downlights to entire home!
- Vitrified Compact Surface benchtop to kitchen, bathroom & amp; ensuite!
- 900mm S/S upright oven and cook top with S/S canopy rangehood!
- Stainless steel Dishwasher and Microwave
- Overhead cupboards to kitchen (Design specific)
- 2000mm High framed shower screen to ensuite & amp; bathroom!
- 7 star energy!
- Flexible floor plans & amp; so much more!