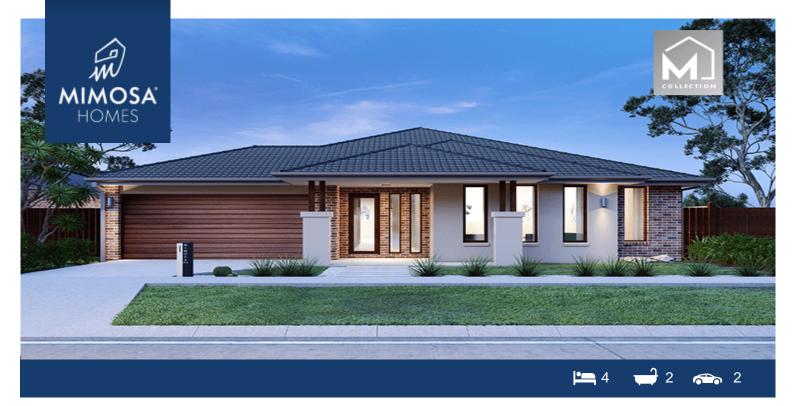

## LOT 1943 Mercury Road (Kingsfield Estate) SUNBURY VIC 3429

## Land Size: 534 m<sup>2</sup> House Size: 306 m<sup>2</sup>

The Beaconsfield 329 House and Land Package!

- \* Mimosa Homes New Added Value Inclusions:
- Inclusive of site costs & amp; connections with H1 class slab as per standard inclusions!
- 50-year Structural Warranty!
- Quality floor coverings throughout entire home!
- Higher ceilings 2550mm to ground floor!
- Double Glazed Awning windows!
- LED Downlights to entire home!
- Vitrified Compact Surface benchtop to kitchen, bathroom & amp; ensuite!
- 900mm S/S upright oven and cook top with S/S canopy rangehood!
- Stainless steel Dishwasher and Microwave
- Overhead cupboards to kitchen (Design specific)
- 2000mm High framed shower screen to ensuite & amp; bathroom!
- 7 star energy!
- Flexible floor plans & amp; so much more!