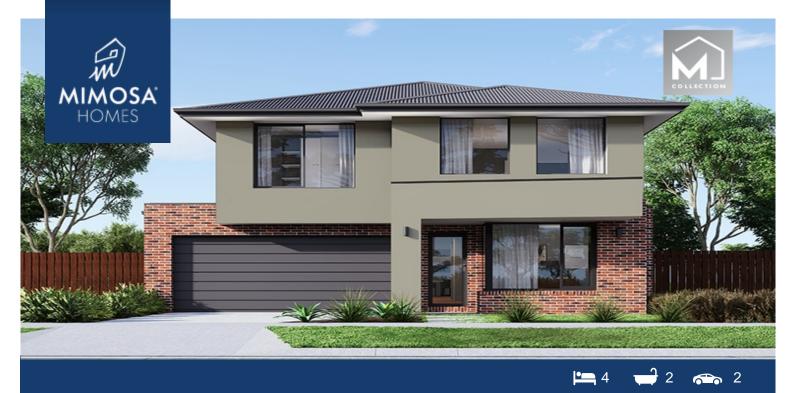

## Lot 1943 Nalanda Rd (Alamora Estate) TARNEIT VIC 3029

Land Size: 350 m<sup>2</sup> House Size: 332 m<sup>2</sup>

The Brighton 355 House and Land Package!

- \* Mimosa Homes New Added Value Inclusions:
- Inclusive of site costs & amp; connections with H1 class slab as per standard inclusions!
- 50-year Structural Warranty!
- Colorbond Steel Roof to double storey homes only!
- -Quality floor coverings throughout entire home!
- Higher ceilings 2550mm to ground floor!
- Double Glazed Awning windows!
- LED Downlights to entire home!
- Vitrified Compact Surface benchtop to kitchen, bathroom & Damp; ensuite!
- 900mm S/S upright oven and cook top with S/S canopy rangehood!
- Stainless steel Dishwasher and Microwave
- 4 star ducted gas heating unit!
- 7 star energy!
- Flexible floor plans & amp; so much more!