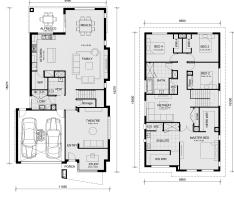

eel Roof to double storey homes only!
- -Quality floor coverings throughout entire home!
- Higher ceilings 2550mm to ground floor!
- Double Glazed Awning windows!
- LED Downlights to entire home!
- Vitrified Compact Surface benchtop to kitchen, bathroom & Damp; ensuite!
- 900mm S/S upright oven and cook top with S/S canopy rangehood!
- Stainless steel Dishwasher and Microwave
- 4 star ducted gas heating unit!
- 7 star energy!
- Flexible floor plans & amp; so much more!

## CALL BUILDER DIRECT!

All plans and facades are indicative only and may change. Mimosa Homes may amend plans, specifications, and prices without notice. Package prices are based on a standard facade, standard inclusions, and suitable land availability, excluding developer/estate requirements. Facade and inc...

821,180



GROUND FLOOR PLAN FIRST FLOOR PLAN

## **Hussain Sabir**

E: hussain@mimosahomes.com.au

P: 0411788531