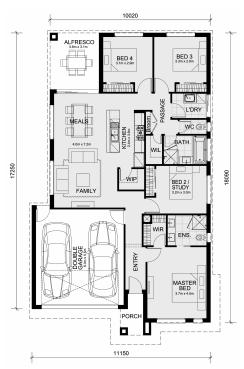

## Land Size: 400 m<sup>2</sup> House Size: 186 m<sup>2</sup>

The Enfield 201 House and Land Package!

- \* Mimosa Homes New Added Value Inclusions:
- Inclusive of site costs & amp; connections with H1 class slab as per standard inclusions!
- 50-year Structural Warranty!
- Quality floor coverings throughout entire home!
- Higher ceilings 2550mm to ground floor!
- Double Glazed Awning windows!
- LED Downlights to entire home!
- Vitrified Compact Surface benchtop to kitchen, bathroom & amp; ensuite!
- 900mm S/S upright oven and cook top with S/S canopy rangehood!
- Stainless steel Dishwasher and Microwave
- Overhead cupboards to kitchen (Design specific)
- 2000mm High framed shower screen to ensuite & amp; bathroom!
- 7 star energy!
- Flexible floor plans & amp; so much more!