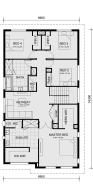

Structural Warranty!
- Colorbond Steel Roof to double storey homes only!
- -Quality floor coverings throughout entire home!
- Higher ceilings 2550mm to ground floor!
- Double Glazed Awning windows!
- LED Downlights to entire home!
- Vitrified Compact Surface benchtop to kitchen, bathroom & amp; ensuite!
- 900mm S/S upright oven and cook top with S/S canopy rangehood!
- Stainless steel Dishwasher and Microwave
- 4 star ducted gas heating unit!
- 7 star energy!
- Flexible floor plans & amp; so much more!

CALL BUILDER DIRECT! 0411 403 640

All plans and facades are indicative only and may change. Mimosa Homes may amend plans, specifications, and prices without notice. Package prices are based on a standard facade, standard inclusions, and suitable land availability, excluding develo...







GROUND FLOOR PLAN

FIRST FLOOR PLAN

## **Senada Klempic**

E: senada@mimosahomes.com.au P: 0411403640

DISCLAIMER: Land availability and pricing is subject to the development availability. Mimosa Homes reserves the right to amend specifications and price without notice. All plans and facades are indicative concepts only, and are not intended to be accurate depictions of the building, fencing, paths, driveways or landscaping and are not necesarily to scale. All dimensions are approximate (refer to working drawings). Packages prices are based on standard facades and standard inclusions