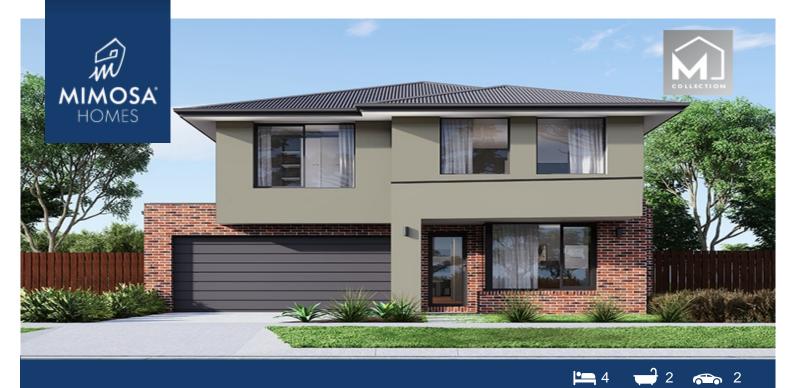

## LOT 1952 Sheryl Street (Kingsfield Estate) SUNBURY VIC 3429

## Land Size: 400 m<sup>2</sup> House Size: 332 m<sup>2</sup>

The Brighton 355 House and Land Package!

- \* Titles expected Q4 2025
- \* Mimosa Homes New Added Value Inclusions:
- Inclusive of site costs & amp; connections with H1 class slab as per standard inclusions!
- 50-year Structural Warranty!
- Colorbond Steel Roof to double storey homes only!
- -Quality floor coverings throughout entire home!
- Higher ceilings 2550mm to ground floor!
- Double Glazed Awning windows!
- LED Downlights to entire home!
- Vitrified Compact Surface benchtop to kitchen, bathroom & amp; ensuite!
- 900mm S/S upright oven and cook top with S/S canopy rangehood!
- Stainless steel Dishwasher and Microwave
- 4 star ducted gas heating unit!
- 7 star energy!
- Flexible floor plans & amp; so much more!