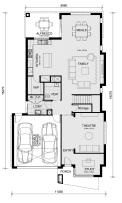

r Structural Warranty!
- Colorbond Steel Roof to double storey homes only!
- -Quality floor coverings throughout entire home!
- Higher ceilings 2550mm to ground floor!
- Double Glazed Awning windows!
- LED Downlights to entire home!
- Vitrified Compact Surface benchtop to kitchen, bathroom & amp; ensuite!
- 900mm S/S upright oven and cook top with S/S canopy rangehood!
- Stainless steel Dishwasher and Microwave
- 4 star ducted gas heating unit!
- 7 star energy!
- Flexible floor plans & amp; so much more!

CALL BUILDER DIRECT! 0411 403 640

All plans and facades are indicative only and may change. Mimosa Homes may amend plans, specifications, and prices without notice. Package prices are based on a standard facade, standard inclusions, and suitable land availability, excluding develo...







GROUND FLOOR PLAN

FIRST FLOOR PLAN

## **Senada Klempic**

E: senada@mimosahomes.com.au P: 0411403640

DISCLAIMER: Land availability and pricing is subject to the development availability. Mimosa Homes reserves the right to amend specifications and price without notice. All plans and facades are indicative concepts only, and are not intended to be accurate depictions of the building, fencing, paths, driveways or landscaping and are not necesarily to scale. All dimensions are approximate (refer to working drawings). Packages prices are based on standard facades and standard inclusions