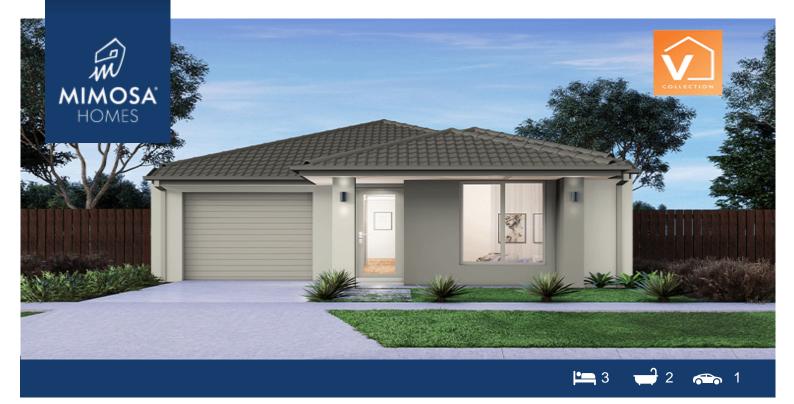

## Lot 1963 Minta Estate BERWICK VIC 3806

## Land Size: 238 m<sup>2</sup> House Size: 144 m<sup>2</sup>

Perfect for small lots, the Indigo 155 has been designed to suit couples, small families or retirees.

Featuring 2 spacious bedrooms, a master bedroom with an ensuite and walk-in wardrobe, separate W.C, internal access from the garage and an open living area perfect for spending time with family and friends, the Indigo 155 has been designed for modern day living....