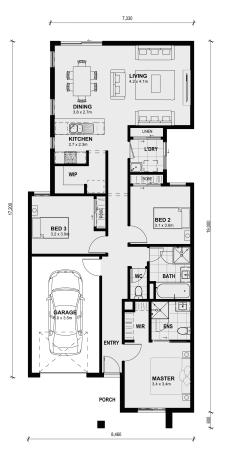

## Land Size: 238 m<sup>2</sup> House Size: 144 m<sup>2</sup>

Perfect for small lots, the Indigo 155 has been designed to suit couples, small families or retirees.

Featuring 2 spacious bedrooms, a master bedroom with an ensuite and walk-in wardrobe, separate W.C, internal access from the garage and an open living area perfect for spending time with family and friends, the Indigo 155 has been designed for modern day living....