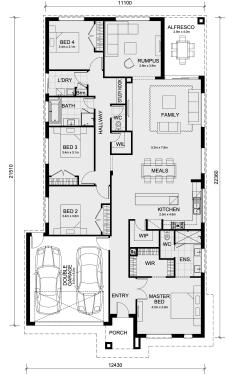

## Land Size: 448 m<sup>2</sup> House Size: 255 m<sup>2</sup>

The Armadale 278 House and Land Package(TITLED LAND)

- \* Mimosa Homes Added Value Inclusions:
- Inclusive of site costs & Department of the costs Inclusive of site costs Inclusive of sit
- Quality floor coverings throughout entire home!
- Higher ceilings 2550mm to ground floor!
- Double Glazed Awning windows
- Downlights to living areas!
- Vitrified Compact Surface benchtop to kitchen!
- 900mm S/S upright oven and cook top with S/S canopy rangehood!
- Stainless steel Dishwasher and Microwave with trim kit!
- Overhead cupboards & Design specific)
- Remote control panel sectional lift garage door!
- 7 star energy with solar hot water!
- Flexible floor plans & amp; so much more!