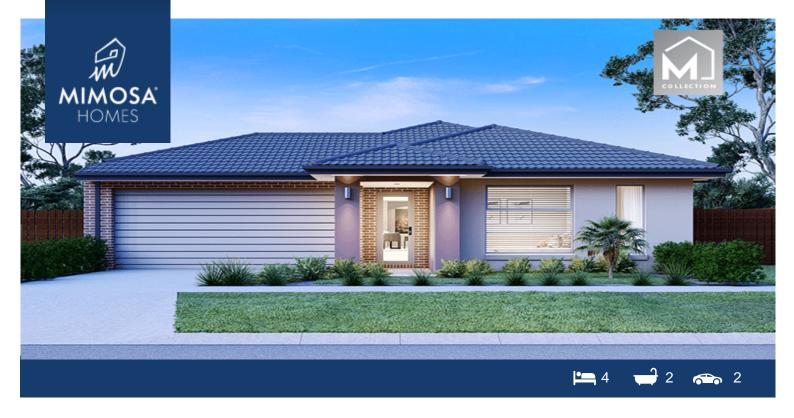

## LOT 20 MONTANA ESTATE KILMORE VIC 3764

## Land Size: 448 m<sup>2</sup> House Size: 255 m<sup>2</sup>

The Armadale 278 House and Land Package(TITLED LAND)

- \* Mimosa Homes Added Value Inclusions:
- Inclusive of site costs & Department of the costs Inclusive of site costs Inclusive of sit
- Quality floor coverings throughout entire home!
- Higher ceilings 2550mm to ground floor!
- Double Glazed Awning windows
- Downlights to living areas!
- Vitrified Compact Surface benchtop to kitchen!
- 900mm S/S upright oven and cook top with S/S canopy rangehood!
- Stainless steel Dishwasher and Microwave with trim kit!
- Overhead cupboards & Design specific)
- Remote control panel sectional lift garage door!
- 7 star energy with solar hot water!
- Flexible floor plans & amp; so much more!