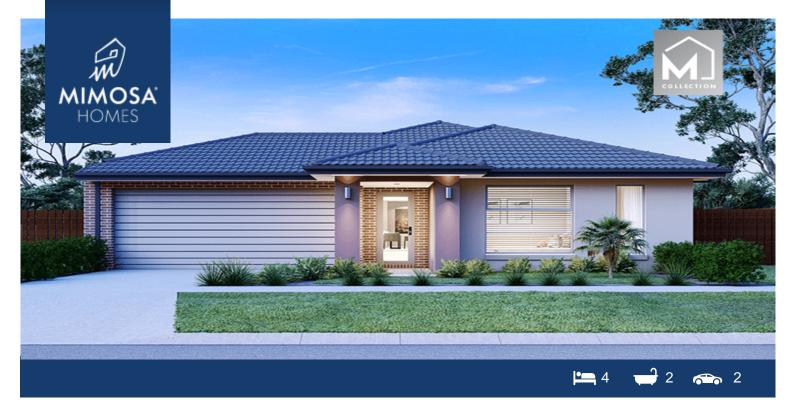

## Lot 20 Montana Estate KILMORE VIC 3764

## Land Size: 448 m<sup>2</sup> House Size: 233 m<sup>2</sup>

- NCC Compliant Floorplan
- Mimosa Homes Added Value Inclusions:
- Inclusive of site costs & connections with H1 class slab as per standard inclusions!
- Quality floor coverings throughout entire home!
- Higher ceilings 2550mm to ground floor!
- Double Glazed Awning windows
- Downlights to living areas!
- Vitrified Compact Surface benchtop to kitchen!
- 900mm S/S upright oven and cook top with S/S canopy rangehood!
- Stainless steel Dishwasher and Microwave with trim kit!
- Overhead cupboards & wine rack! (Design specific)
- Remote control panel sectional lift garage door!
- 7 star energy with solar hot water!
- Flexible floor plans & so much more!