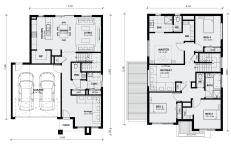

## Land Size: 312 m<sup>2</sup> House Size: 222 m<sup>2</sup>

Dedicated to rest and relaxation the Epsom features four bedrooms all located on the first floor and is accompanied by a retreat and shared bathroom. On the ground floor, the highlight is the large open kitchen, meals and dining area that also has a large walk-in wardrobe, powder room, walk-in linen and a separate front lounge as the perfect sanctuary.

GROUND FLOOR

FIRST FLOOR

\$746,876