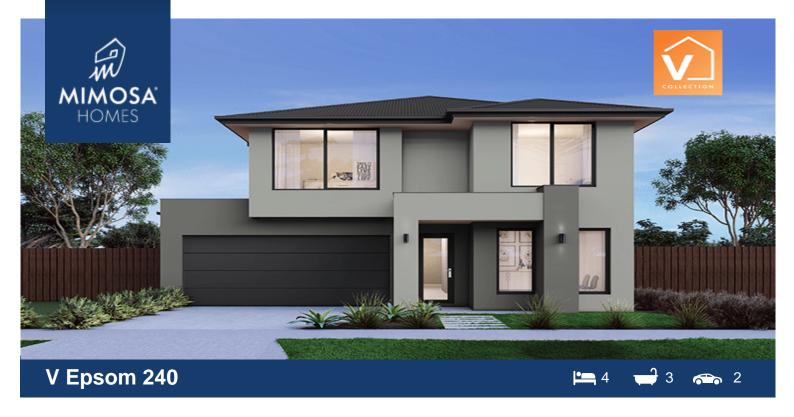

## Lot 2002 Deanside Village Estate DEANSIDE VIC 3336

## Land Size: 312 m<sup>2</sup> House Size: 222 m<sup>2</sup>

Dedicated to rest and relaxation the Epsom features four bedrooms all located on the first floor and is accompanied by a retreat and shared bathroom. On the ground floor, the highlight is the large open kitchen, meals and dining area that also has a large walk-in wardrobe, powder room, walk-in linen and a separate front lounge as the perfect sanctuary.

GROUND FLOOR

FIRST FLOOR

\$746,876