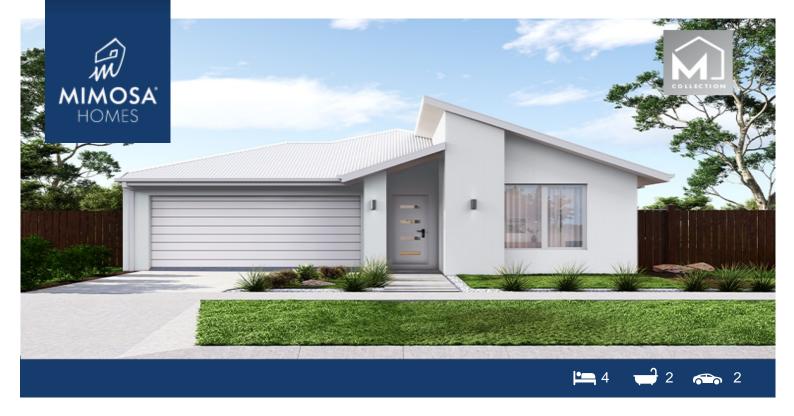

## Land Size: House Size:206 m<sup>2</sup>

The Churchill 220 House and Land Package!

- \* Mimosa Homes New Added Value Inclusions:
- Inclusive of site costs & amp; connections with H1 class slab as per standard inclusions!
- 50-year Structural Warranty!
- Quality floor coverings throughout entire home!
- Higher ceilings 2550mm to ground floor!
- Double Glazed Awning windows!
- LED Downlights to entire home!
- Vitrified Compact Surface benchtop to kitchen, bathroom & amp; ensuite!
- 900mm S/S upright oven and cook top with S/S canopy rangehood!
- Stainless steel Dishwasher and Microwave
- Overhead cupboards to kitchen (Design specific)
- 2000mm High framed shower screen to ensuite & Dathroom!
- 7 star energy
- Flexible floor plans & amp; so much more!