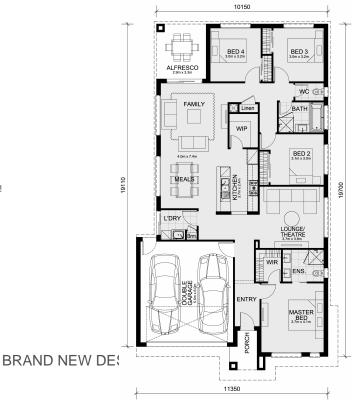

## Land Size: House Size:206 m<sup>2</sup>

The Churchill 220 House and Land Package!

- \* Mimosa Homes New Added Value Inclusions:
- Inclusive of site costs & amp; connections with H1 class slab as per standard inclusions!
- 50-year Structural Warranty!
- Quality floor coverings throughout entire home!
- Higher ceilings 2550mm to ground floor!
- Double Glazed Awning windows!
- LED Downlights to entire home!
- Vitrified Compact Surface benchtop to kitchen, bathroom & amp; ensuite!
- 900mm S/S upright oven and cook top with S/S canopy rangehood!
- Stainless steel Dishwasher and Microwave
- Overhead cupboards to kitchen (Design specific)
- 2000mm High framed shower screen to ensuite & Dathroom!
- 7 star energy
- Flexible floor plans & amp; so much more!