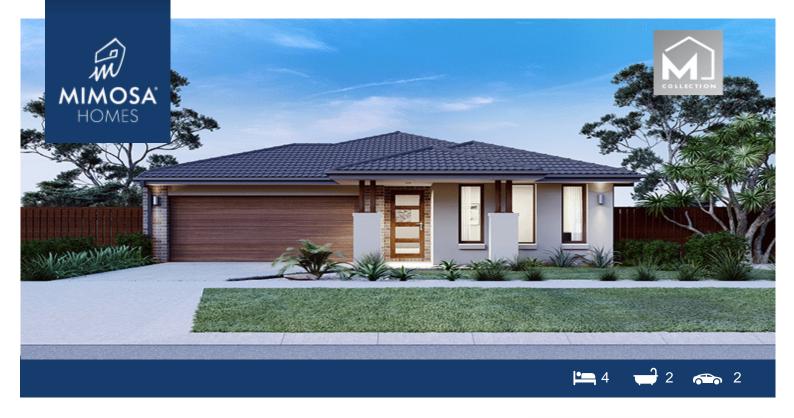

## Land Size: 312 m<sup>2</sup> House Size: 184 m<sup>2</sup>

The Chelsea 200 House and Land Package(INCLUDES \$20K DEVELOPER REBATE)

- \* Mimosa Homes New Added Value Inclusions:
- Inclusive of site costs & amp; connections with H1 class slab as per standard inclusions!
- 50-year Structural Warranty!
- Quality floor coverings throughout entire home!
- Higher ceilings 2550mm to ground floor!
- Double Glazed Awning windows!
- LED Downlights to entire home!
- Vitrified Compact Surface benchtop to kitchen, bathroom & amp; ensuite!
- 900mm S/S upright oven and cook top with S/S canopy rangehood!
- Stainless steel Dishwasher and Microwave
- Overhead cupboards to kitchen (Design specific)
- 2000mm High framed shower screen to ensuite & Dathroom!
- 7 star energy
- Flexible floor plans & amp; so much more!

\$652,350