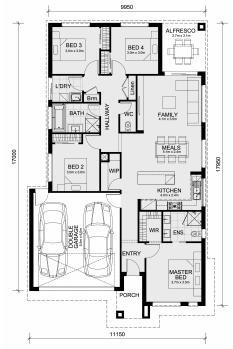

## Land Size: 312 m<sup>2</sup> House Size: 184 m<sup>2</sup>

The Chelsea 200 House and Land Package(INCLUDES \$20K DEVELOPER REBATE)

- \* Mimosa Homes New Added Value Inclusions:
- Inclusive of site costs & amp; connections with H1 class slab as per standard inclusions!
- 50-year Structural Warranty!
- Quality floor coverings throughout entire home!
- Higher ceilings 2550mm to ground floor!
- Double Glazed Awning windows!
- LED Downlights to entire home!
- Vitrified Compact Surface benchtop to kitchen, bathroom & amp; ensuite!
- 900mm S/S upright oven and cook top with S/S canopy rangehood!
- Stainless steel Dishwasher and Microwave
- Overhead cupboards to kitchen (Design specific)
- 2000mm High framed shower screen to ensuite & Dathroom!
- 7 star energy
- Flexible floor plans & amp; so much more!