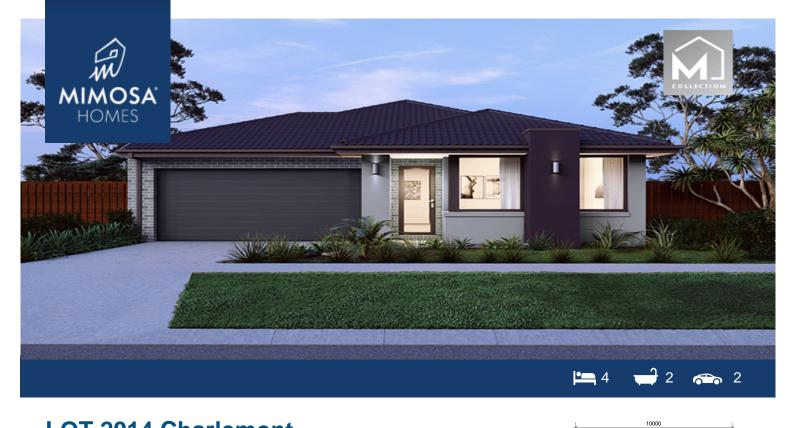

## **LOT 2014 Charlemont Rise Estate CHARLEMONT VIC 3217**

## Land Size: 351 m<sup>2</sup> House Size:209 m<sup>2</sup>

The Hamilton 223 House and Land Package!

- Fixed Site Cost INCLUDED
- 50-year Structural Warranty- INCLUDED
- Quality Floor Covering INCLUDED
- 2.55m Ceiling Height INCLUDED
- Ducted Heating & Ducted Heating INCLUDED
- Double Glazing Windows INCLUDED
- 3.5kW Solar Panels INCLUDED
- Undermount Sink to Kitchen INCLUDED
- 40mm Benchtop to Kitchen INCLUDED
- 20mm Benchtops to Ensuite & Ensuite & Bathroom INCLUDED
- LED Downlights to Entire Home INCLUDED
- Dishwasher & Trim Kit Microwave- INCLUDED
- Flyscreens to all Openable Windows INCLUDED
- Fibre Optic NBN Provision INCLUDED
- AND MORE….