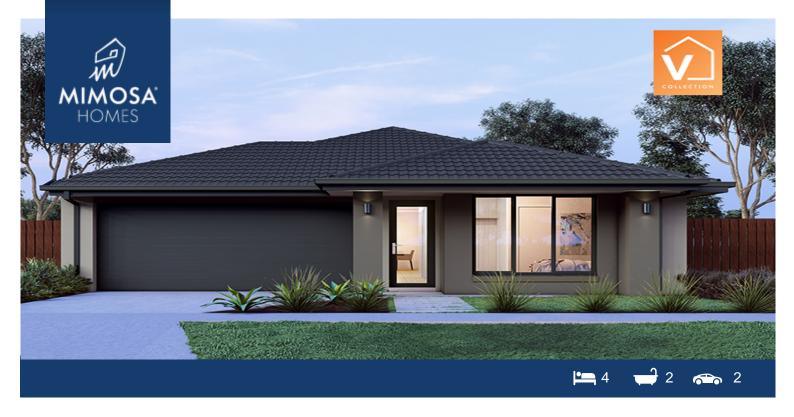

## LOT 20202 BRUSHTON STREET (FULL TURN KEY) MANOR LAKES VIC

**3024** Land Size: 263 m<sup>2</sup> House Size:167 m<sup>2</sup>

ASHWOOD 180

## Quality inclusions:

- $^{\star}$  Site Cost Included No More To Pay AS PART OF PROMOTION (CAN BE CHANGE WITHOUT NOTICE)
- \* 7 Star Rating
- \* Full Turnkey (Frong & Rear LAndscaping, Driveway, Blockout Blinds, Cloth Line, Letterboc)
- \* Double Glazed Windows Where Applicable
- \* Quality Floor Covering Throughout Entire Home
- \* Electrical Pack (LED Down Lights to Entire House)
- \* 3.5kW Solar System
- \* Kitchen Cabinetry Pack With Soft Close Mechanism
- \* Upgraded Mixer & Tap ware Pack
- \* 900mm Appliances