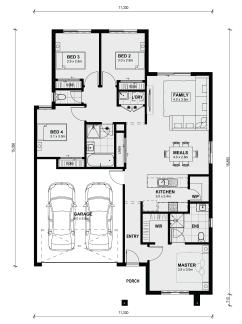

## LOT 20202 BRUSHTON STREET (FULL TURN KEY) MANOR LAKES VIC

**3024** Land Size: 263 m<sup>2</sup> House Size:167 m<sup>2</sup>

ASHWOOD 180