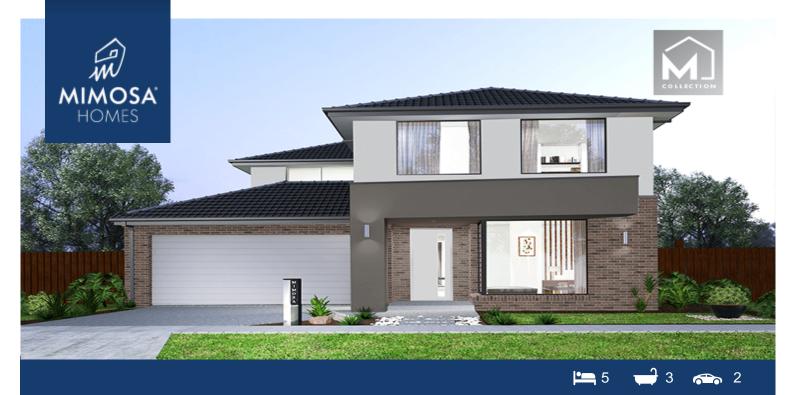

## LOT 2027 Arkwright Street (Deanside Village) DEANSIDE VIC 3336

## Land Size: 392 m<sup>2</sup> House Size: 368 m<sup>2</sup>

The Balmoral 396 House and Land Package!

\* Titled land

- \* Mimosa Homes New Added Value Inclusions:
- Inclusive of site costs & amp; connections with H1 class slab as per standard inclusions!
- 50-year Structural Warranty!
- Colorbond Steel Roof to double storey homes only!
- -Quality floor coverings throughout entire home!
- Higher ceilings 2550mm to ground floor!
- Double Glazed Awning windows!
- LED Downlights to entire home!
- Vitrified Compact Surface benchtop to kitchen, bathroom & amp; ensuite!
- 900mm S/S upright oven and cook top with S/S canopy rangehood!
- Stainless steel Dishwasher and Microwave
- 4 star ducted gas heating unit!
- 7 star energy!
- Flexible floor plans & so much more!