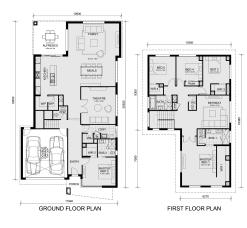

## Land Size: 392 m<sup>2</sup> House Size: 368 m<sup>2</sup>

The Balmoral 396 House and Land Package!

\* Titled land

- \* Mimosa Homes New Added Value Inclusions:
- Inclusive of site costs & amp; connections with H1 class slab as per standard inclusions!
- 50-year Structural Warranty!
- Colorbond Steel Roof to double storey homes only!
- -Quality floor coverings throughout entire home!
- Higher ceilings 2550mm to ground floor!
- Double Glazed Awning windows!
- LED Downlights to entire home!
- Vitrified Compact Surface benchtop to kitchen, bathroom & amp; ensuite!
- 900mm S/S upright oven and cook top with S/S canopy rangehood!
- Stainless steel Dishwasher and Microwave
- 4 star ducted gas heating unit!
- 7 star energy!
- Flexible floor plans & so much more!