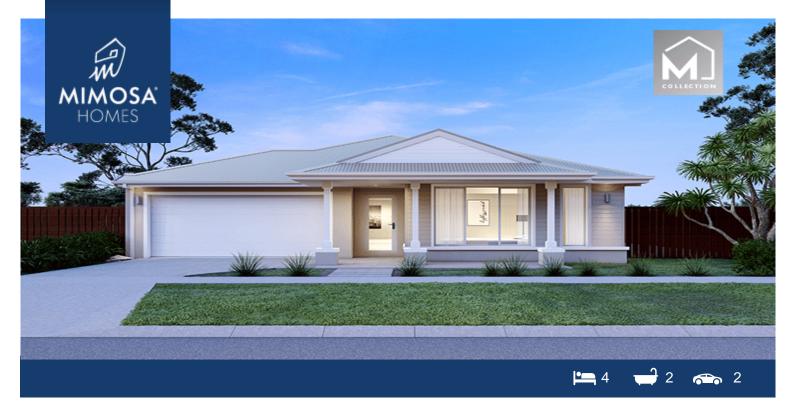

## LOT 203 Broadstead Estate KILMORE VIC 3764

## Land Size: 630 m<sup>2</sup> House Size: 233 m<sup>2</sup>

The Stanley 248 House and Land Package!

- Fixed Site Cost INCLUDED
- Quality Floor Covering INCLUDED
- 2.55m Ceiling Height INCLUDED
- Ducted Heating & Ducted Heating INCLUDED
- Brick Infill over Windows INCLUDED
- Double Glazing Windows INCLUDED
- 3.5kW Solar Panels INCLUDED
- Low Profile Roof Tiles INCLUDED
- 40mm Stone Benchtop to Kitchen INCLUDED
- 20mm Stone Benchtops to Ensuite & Bathroom INCLUDED
- LED Downlights to Entire Home INCLUDED
- Dishwasher & Dishwasher & Trim Kit Microwave- INCLUDED
- Flyscreens to all Openable Windows INCLUDED
- Fibre Optic NBN Provision INCLUDED
- AND MORE….