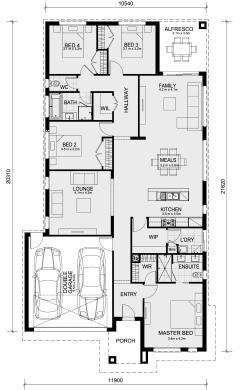

## LOT 203 Broadstead Estate KILMORE VIC 3764

## Land Size: 630 m<sup>2</sup> House Size: 233 m<sup>2</sup>

The Stanley 248 House and Land Package!

- Fixed Site Cost INCLUDED
- Quality Floor Covering INCLUDED
- 2.55m Ceiling Height INCLUDED
- Ducted Heating & Ducted Heating INCLUDED
- Brick Infill over Windows INCLUDED
- Double Glazing Windows INCLUDED
- 3.5kW Solar Panels INCLUDED
- Low Profile Roof Tiles INCLUDED
- 40mm Stone Benchtop to Kitchen INCLUDED
- 20mm Stone Benchtops to Ensuite & Bathroom INCLUDED
- LED Downlights to Entire Home INCLUDED
- Dishwasher & Dishwasher & Trim Kit Microwave- INCLUDED
- Flyscreens to all Openable Windows INCLUDED
- Fibre Optic NBN Provision INCLUDED
- AND MORE….