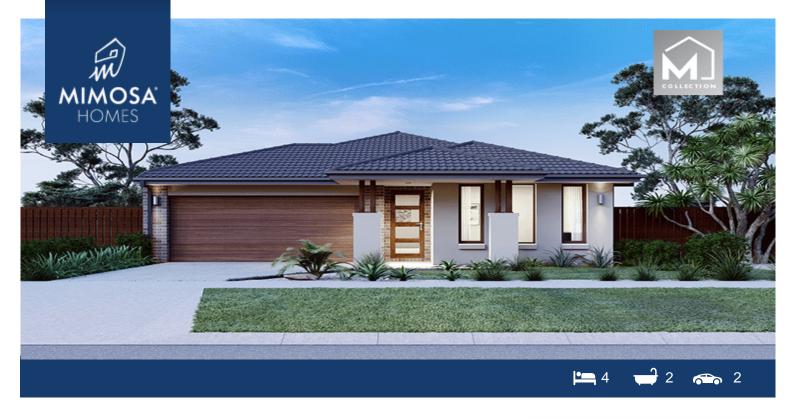

## **LOT 20305 The Village Estate MANOR LAKES VIC 3024**

## Land Size: 400 m<sup>2</sup> House Size:206 m<sup>2</sup>

The Churchill 220 House and Land Package!

- Fixed Site Cost INCLUDED
- 50-year Structural Warranty- INCLUDED
- Quality Floor Covering INCLUDED
- 2.55m Ceiling Height INCLUDED
- Ducted Heating & Ducted Heating INCLUDED
- Double Glazing Windows INCLUDED
- 3.5kW Solar Panels INCLUDED
- Undermount Sink to Kitchen INCLUDED
- 40mm Benchtop to Kitchen INCLUDED
- 20mm Benchtops to Ensuite & Dathroom INCLUDED
- LED Downlights to Entire Home INCLUDED
- Dishwasher & Trim Kit Microwave- INCLUDED
- Flyscreens to all Openable Windows INCLUDED
- Fibre Optic NBN Provision INCLUDED
- AND MORE….