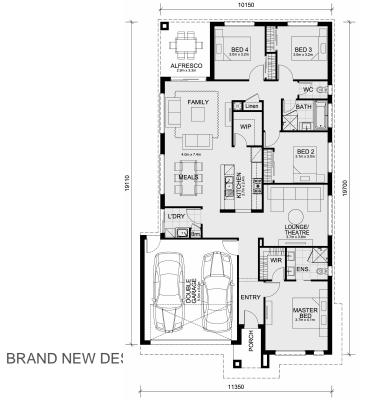

## Land Size: 400 m<sup>2</sup> House Size:206 m<sup>2</sup>

The Churchill 220 House and Land Package!

- Fixed Site Cost INCLUDED
- 50-year Structural Warranty- INCLUDED
- Quality Floor Covering INCLUDED
- 2.55m Ceiling Height INCLUDED
- Ducted Heating & Ducted Heating INCLUDED
- Double Glazing Windows INCLUDED
- 3.5kW Solar Panels INCLUDED
- Undermount Sink to Kitchen INCLUDED
- 40mm Benchtop to Kitchen INCLUDED
- 20mm Benchtops to Ensuite & Dathroom INCLUDED
- LED Downlights to Entire Home INCLUDED
- Dishwasher & Trim Kit Microwave- INCLUDED
- Flyscreens to all Openable Windows INCLUDED
- Fibre Optic NBN Provision INCLUDED
- AND MORE….