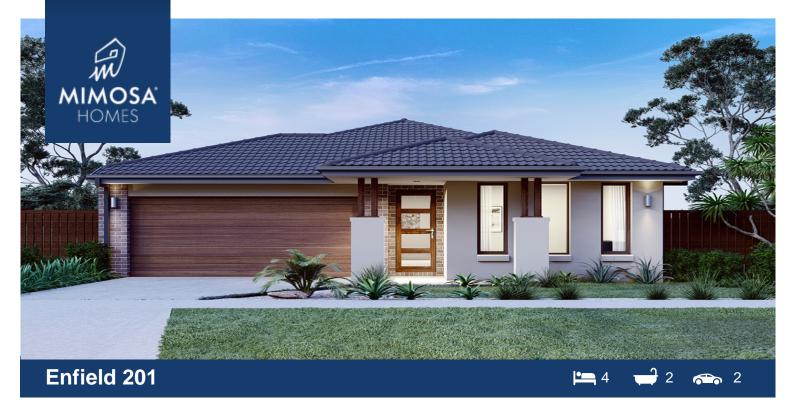

## Lot 20433 Stockland Katalia Estate DONNYBROOK VIC 3064

## Land Size: 313 m<sup>2</sup> House Size:

A designer kitchen with walk-in pantry is the heart of the Enfield home. It overlooks the large living-dining area that leads to a wonderful alfresco. The kids have two secluded bedrooms at the rear of the home adjacent to the main bathroom with walk-in linen cupboard. The master bedroom suite is located at the front of the house where you can indulge in a walk-in robe and large ensuite.