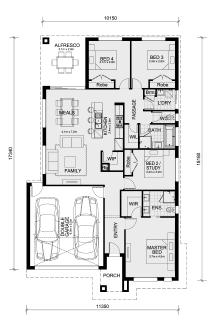

## Land Size: 313 m<sup>2</sup> House Size:

A designer kitchen with walk-in pantry is the heart of the Enfield home. It overlooks the large living-dining area that leads to a wonderful alfresco. The kids have two secluded bedrooms at the rear of the home adjacent to the main bathroom with walk-in linen cupboard. The master bedroom suite is located at the front of the house where you can indulge in a walk-in robe and large ensuite.