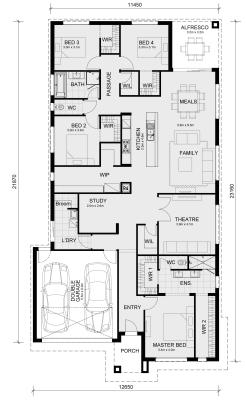

## Land Size: 668 m<sup>2</sup> House Size: 269 m<sup>2</sup>

The Mandurah 287 House and Land Package!

- \* NCC Compliant Floorplan
- \* Mimosa Homes Added Value Inclusions:
- Inclusive of site costs & amp; connections with H1 class slab as per standard inclusions!
- Quality floor coverings throughout entire home!
- Higher ceilings 2550mm to ground floor!
- Double Glazed Awning windows
- Downlights to living areas!
- Vitrified Compact Surface benchtop to kitchen!
- 900mm S/S upright oven and cook top with S/S canopy rangehood!
- Stainless steel Dishwasher and Microwave with trim kit!
- Overhead cupboards & amp; wine rack! (Design specific)
- Remote control panel sectional lift garage door!
- 7 star energy with solar hot water!
- Flexible floor plans & amp; so much more!