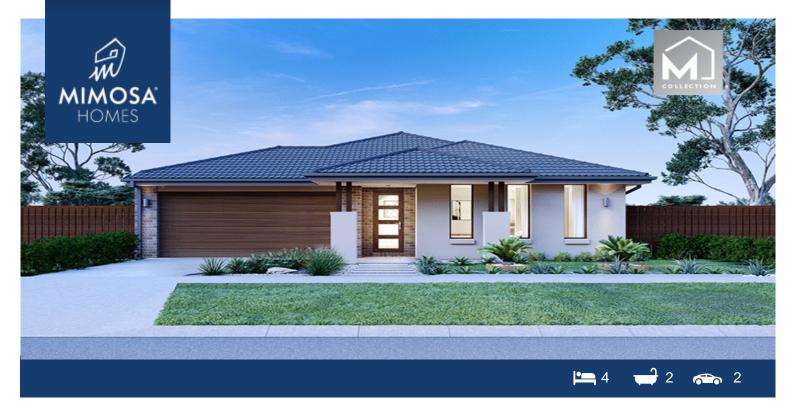

## Lot 205 at Everley Estate SUNBURY VIC 3429

## Land Size: 668 m<sup>2</sup> House Size: 269 m<sup>2</sup>

The Mandurah 287 House and Land Package!

- \* NCC Compliant Floorplan
- \* Mimosa Homes Added Value Inclusions:
- Inclusive of site costs & amp; connections with H1 class slab as per standard inclusions!
- Quality floor coverings throughout entire home!
- Higher ceilings 2550mm to ground floor!
- Double Glazed Awning windows
- Downlights to living areas!
- Vitrified Compact Surface benchtop to kitchen!
- 900mm S/S upright oven and cook top with S/S canopy rangehood!
- Stainless steel Dishwasher and Microwave with trim kit!
- Overhead cupboards & amp; wine rack! (Design specific)
- Remote control panel sectional lift garage door!
- 7 star energy with solar hot water!
- Flexible floor plans & amp; so much more!