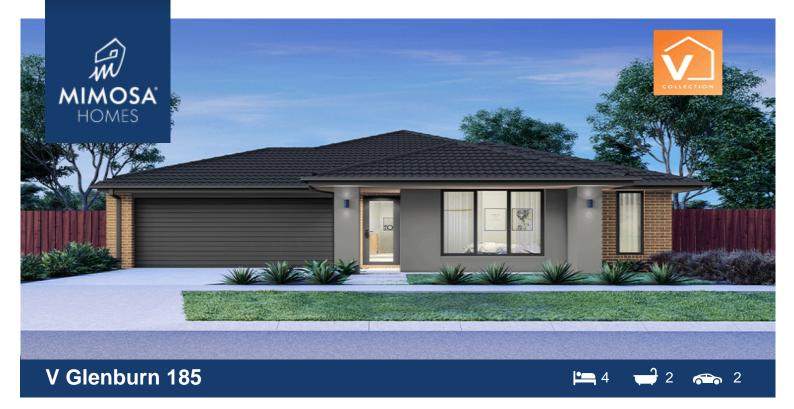

## Lot 20544 Mound Avenue DONNYBROOK VIC 3064

## Land Size: 294 m<sup>2</sup> House Size: 173 m<sup>2</sup>

With four bedrooms all nestled in one wing of the home and the open kitchen, living and meals area to the other, the Glenburn allows you to entertain family and friends whilst keeping your day-today. The Glenburn exceeds the requirements of the modern family in every way.