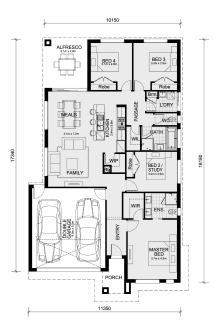

## Land Size: 313 m<sup>2</sup> House Size: 186 m<sup>2</sup>

A designer kitchen with walk-in pantry is the heart of the Enfield home. It overlooks the large living-dining area that leads to a wonderful alfresco. The kids have two secluded bedrooms at the rear of the home adjacent to the main bathroom with walk-in linen cupboard. The master bedroom suite is located at the front of the house where you can indulge in a walk-in robe and large ensuite.