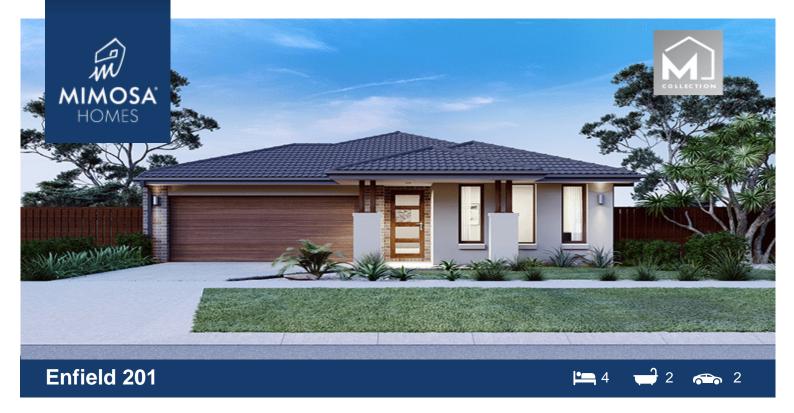

## Lot 20570 Rulingia Rd Katalia Estate DONNYBROOK VIC 3064

## Land Size: 313 m<sup>2</sup> House Size: 186 m<sup>2</sup>

A designer kitchen with walk-in pantry is the heart of the Enfield home. It overlooks the large living-dining area that leads to a wonderful alfresco. The kids have two secluded bedrooms at the rear of the home adjacent to the main bathroom with walk-in linen cupboard. The master bedroom suite is located at the front of the house where you can indulge in a walk-in robe and large ensuite.