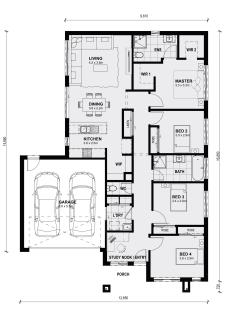

## Land Size: 294 m<sup>2</sup> House Size:180 m<sup>2</sup>

Highlighted by the open living, meals and kitchen area, this four-bedroom home is perfect for entertaining. In addition, the Taradale 194 accommodates those who work from home with a study located at the front of the home.