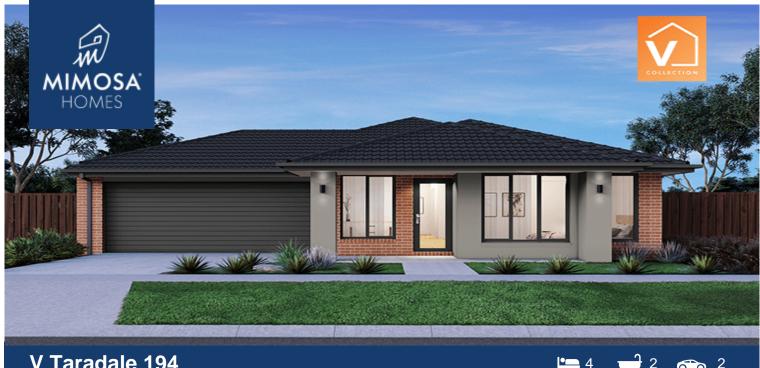

## V Taradale 194

## Land Size: 294 m<sup>2</sup> House Size:180 m<sup>2</sup>

Highlighted by the open living, meals and kitchen area, this four-bedroom home is perfect for entertaining. In addition, the Taradale 194 accommodates those who work from home with a study located at the front of the home.