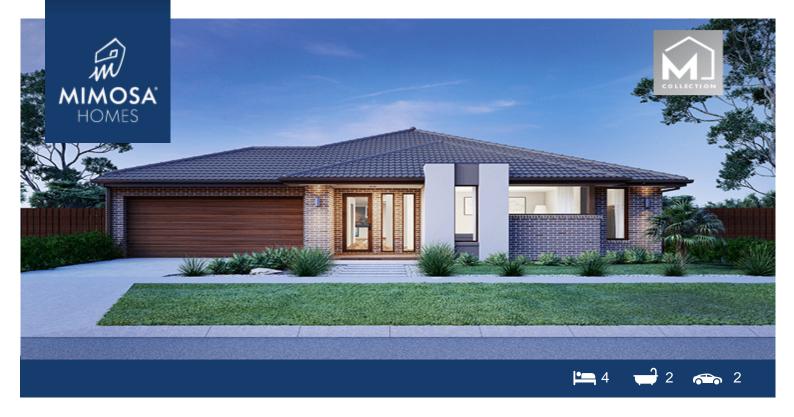

## Lot 209 Westringia Approach KILMORE VIC 3764

## Land Size: 800 m<sup>2</sup> House Size: 305 m<sup>2</sup>

The Beechworth 328 House and Land Package . Call NITIN 0411493699

- \* NCC Compliant Floorplan
- \* Mimosa Homes Added Value Inclusions:
- Inclusive of site costs & Dry connections with H1 class slab as per standard inclusions!
- Quality floor coverings throughout entire home!
- Higher ceilings 2550mm to ground floor!
- Double Glazed Awning windows
- Downlights to living areas!
- Vitrified Compact Surface benchtop to kitchen!
- 900mm S/S upright oven and cook top with S/S canopy rangehood!
- Stainless steel Dishwasher and Microwave with trim kit!
- Overhead cupboards & Design specific)
- Remote control panel sectional lift garage door!
- 7 star energy with solar hot water!
- Flexible floor plans & amp; so much more!