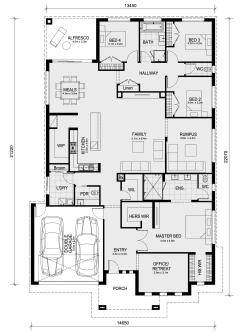

## Land Size: 800 m<sup>2</sup> House Size: 305 m<sup>2</sup>

The Beechworth 328 House and Land Package . Call NITIN 0411493699

- \* NCC Compliant Floorplan
- \* Mimosa Homes Added Value Inclusions:
- Inclusive of site costs & Dry connections with H1 class slab as per standard inclusions!
- Quality floor coverings throughout entire home!
- Higher ceilings 2550mm to ground floor!
- Double Glazed Awning windows
- Downlights to living areas!
- Vitrified Compact Surface benchtop to kitchen!
- 900mm S/S upright oven and cook top with S/S canopy rangehood!
- Stainless steel Dishwasher and Microwave with trim kit!
- Overhead cupboards & Design specific)
- Remote control panel sectional lift garage door!
- 7 star energy with solar hot water!
- Flexible floor plans & amp; so much more!