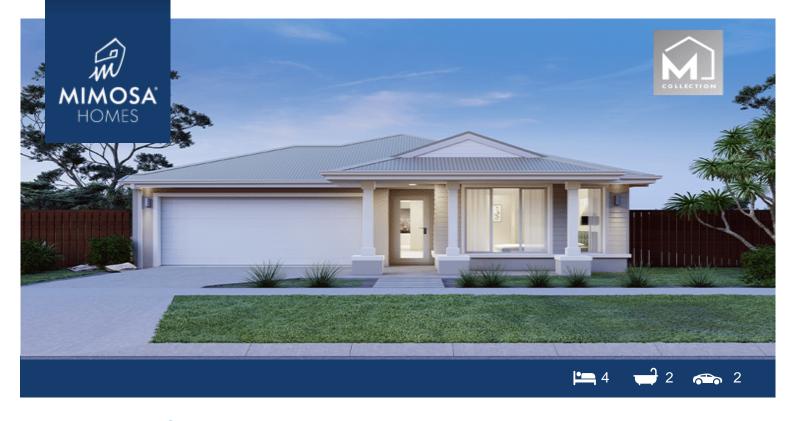

## Lot 20930 Stockland Katalia Estate DONNYBROOK VIC 3064

## Land Size: 313 m<sup>2</sup> House Size: 186 m<sup>2</sup>

The Enfield 201 House and Land Package!

- \* NCC Compliant Floorplan
- \* Mimosa Homes Added Value Inclusions:
- Inclusive of site costs & amp; connections with H1 class slab as per standard inclusions!
- Quality floor coverings throughout entire home!
- Higher ceilings 2550mm to ground floor!
- Double Glazed Awning windows
- Downlights to living areas!
- Vitrified Compact Surface benchtop to kitchen!
- 900mm S/S upright oven and cook top with S/S canopy rangehood!
- Stainless steel Dishwasher and Microwave with trim kit!
- Overhead cupboards & amp; wine rack! (Design specific)
- Remote control panel sectional lift garage door!
- 7 star energy with solar hot water!
- Flexible floor plans & amp; so much more!