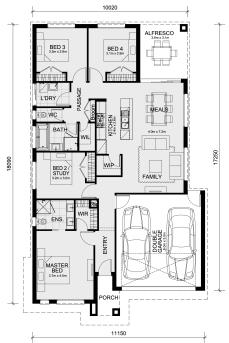

## Land Size: 313 m<sup>2</sup> House Size: 186 m<sup>2</sup>

The Enfield 201 House and Land Package!

- \* NCC Compliant Floorplan
- \* Mimosa Homes Added Value Inclusions:
- Inclusive of site costs & amp; connections with H1 class slab as per standard inclusions!
- Quality floor coverings throughout entire home!
- Higher ceilings 2550mm to ground floor!
- Double Glazed Awning windows
- Downlights to living areas!
- Vitrified Compact Surface benchtop to kitchen!
- 900mm S/S upright oven and cook top with S/S canopy rangehood!
- Stainless steel Dishwasher and Microwave with trim kit!
- Overhead cupboards & amp; wine rack! (Design specific)
- Remote control panel sectional lift garage door!
- 7 star energy with solar hot water!
- Flexible floor plans & amp; so much more!