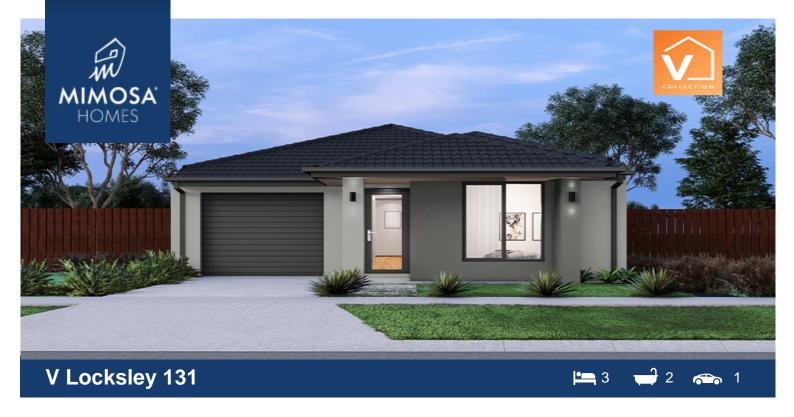

## Lot 20933 Brown Boulevard DONNYBROOK VIC 3064

## Land Size: 213 m<sup>2</sup> House Size: 122 m<sup>2</sup>

Featuring a spacious master bedroom at the rear of the home that includes a walk-in wardrobe and ensuite, two separate bedrooms at the front of the home and an open plan kitchen, meals and living area makes the Locksley the perfect home.