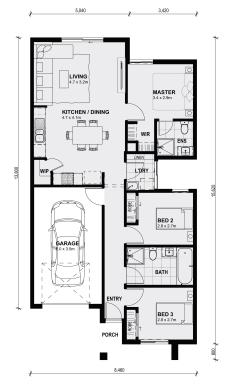

## Land Size: 213 m<sup>2</sup> House Size: 122 m<sup>2</sup>

Featuring a spacious master bedroom at the rear of the home that includes a walk-in wardrobe and ensuite, two separate bedrooms at the front of the home and an open plan kitchen, meals and living area makes the Locksley the perfect home.