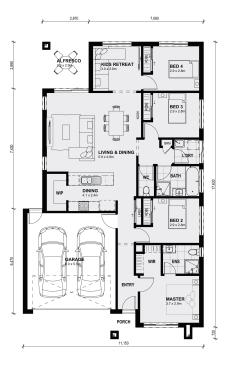

#### Land Size: 313 m<sup>2</sup> House Size:183 m<sup>2</sup>

With three bedrooms, a large master bedroom with walk-in wardrobe and ensuite and an extra living space, this modern home is perfect for retirees, couples, small families or investors.