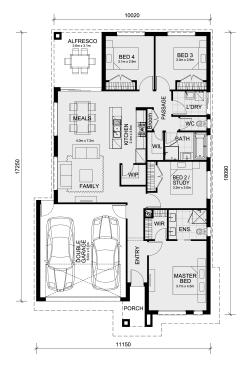

## Land Size: 313 m<sup>2</sup> House Size: 186 m<sup>2</sup>

The Enfield 201 House and Land Package!

- \* NCC Compliant Floorplan
- \* Mimosa Homes Added Value Inclusions:
- Inclusive of site costs & amp; connections with H1 class slab as per standard inclusions!
- Quality floor coverings throughout entire home!
- Higher ceilings 2550mm to ground floor!
- Double Glazed Awning windows
- Downlights to living areas!
- Vitrified Compact Surface benchtop to kitchen!
- 900mm S/S upright oven and cook top with S/S canopy rangehood!
- Stainless steel Dishwasher and Microwave with trim kit!
- Overhead cupboards & amp; wine rack! (Design specific)
- Remote control panel sectional lift garage door!
- 7 star energy with solar hot water!
- Flexible floor plans & amp; so much more!