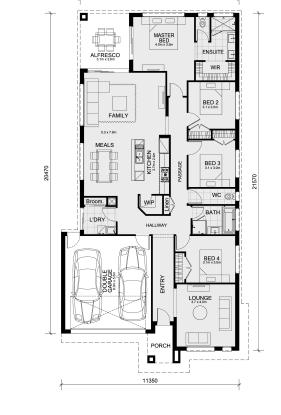

## Land Size: 389 m<sup>2</sup> House Size: 223 m<sup>2</sup>

The Johanna 240 Bedroom Option- House and Land Package!

- \* NCC Compliant Floorplan
- \* Mimosa Homes Added Value Inclusions:
- Inclusive of site costs & amp; connections with H1 class slab as per standard inclusions!
- Quality floor coverings throughout entire home!
- Higher ceilings 2550mm to ground floor!
- Double Glazed Awning windows
- Downlights to living areas!
- Vitrified Compact Surface benchtop to kitchen!
- 900mm S/S upright oven and cook top with S/S canopy rangehood!
- Stainless steel Dishwasher and Microwave with trim kit!
- Overhead cupboards & amp; wine rack! (Design specific)
- Remote control panel sectional lift garage door!
- 7 star energy with solar hot water!
- Flexible floor plans & amp; so much more!