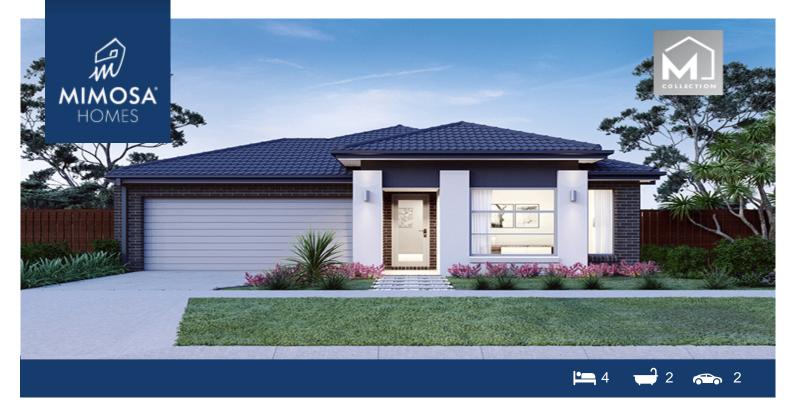

## Lot 21104 Pulchella Crescent DONNYBROOK VIC 3064

## Land Size: 389 m<sup>2</sup> House Size: 223 m<sup>2</sup>

The Johanna 240 Bedroom Option- House and Land Package!

- \* NCC Compliant Floorplan
- \* Mimosa Homes Added Value Inclusions:
- Inclusive of site costs & amp; connections with H1 class slab as per standard inclusions!
- Quality floor coverings throughout entire home!
- Higher ceilings 2550mm to ground floor!
- Double Glazed Awning windows
- Downlights to living areas!
- Vitrified Compact Surface benchtop to kitchen!
- 900mm S/S upright oven and cook top with S/S canopy rangehood!
- Stainless steel Dishwasher and Microwave with trim kit!
- Overhead cupboards & amp; wine rack! (Design specific)
- Remote control panel sectional lift garage door!
- 7 star energy with solar hot water!
- Flexible floor plans & amp; so much more!