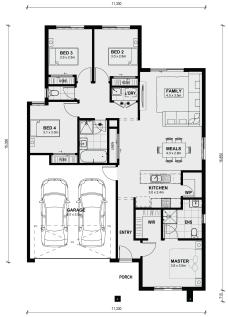

## Land Size: 275 m<sup>2</sup> House Size: 167 m<sup>2</sup>

his exquisite house design boasts four spacious bedrooms, including a luxurious master suite with a private ensuite, offering the utmost in comfort and privacy. The heart of this home is the open-concept kitchen, living, and dining area, where natural light floods in, creating a warm and inviting ambiance for family gatherings and entertaining.

With its thoughtful layout and contemporary features, the Ashwood 180 is the epitome of elegant, functional design, making it the perfect place to call home...

SAVE \$\$\$ ON STAMP DUTY!!!

\$560000