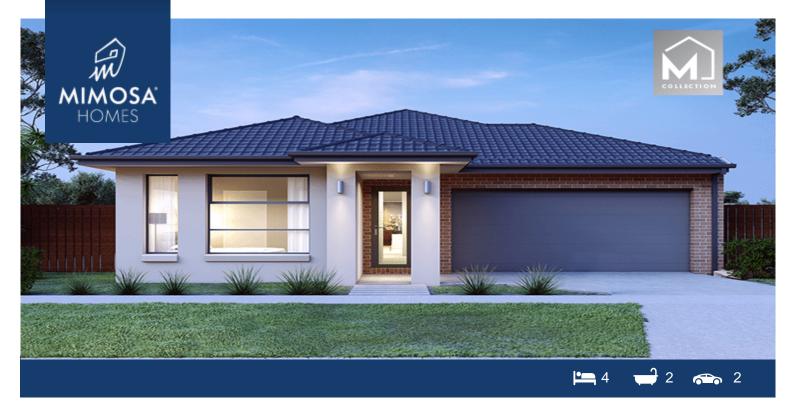

## LOT 21190 KATALIA ESTATE DONNYBROOK VIC 3064

## Land Size: 350 m<sup>2</sup> House Size: 207 m<sup>2</sup>

The Leemore 221 House and Land Package.

- \* NCC Compliant Floorplan
- \* Mimosa Homes Added Value Inclusions:
- Inclusive of site costs & amp; connections with H1 class slab as per standard inclusions!
- Quality floor coverings throughout entire home!
- Higher ceilings 2550mm to ground floor!
- Double Glazed Awning windows
- Downlights to living areas!
- Vitrified Compact Surface benchtop to kitchen!
- 900mm S/S upright oven and cook top with S/S canopy rangehood!
- Stainless steel Dishwasher and Microwave with trim kit!
- Overhead cupboards & Design specific)
- Remote control panel sectional lift garage door!
- 7 star energy with solar hot water!
- Flexible floor plans & amp; so much more!