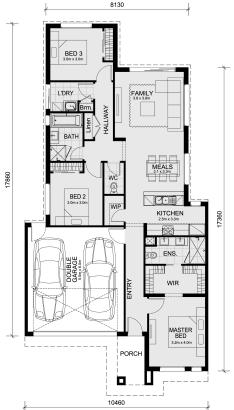

## Land Size: 350 m<sup>2</sup> House Size: 163 m<sup>2</sup>

The Darley 178 House and Land Package!

- \* Mimosa Homes New Added Value Inclusions:
- Inclusive of site costs & amp; connections with H1 class slab as per standard inclusions!
- 50-year Structural Warranty!
- Quality floor coverings throughout entire home!
- Higher ceilings 2550mm to ground floor!
- Double Glazed Awning windows!
- LED Downlights to entire home!
- Vitrified Compact Surface benchtop to kitchen, bathroom & ensuite!
- 600mm S/S upright oven and cook top with S/S canopy rangehood!
- Stainless steel Dishwasher and Microwave
- Overhead cupboards to kitchen (Design specific)
- 2000mm High framed shower screen to ensuite & amp; bathroom!
- 7 star energy
- Flexible floor plans & amp; so much more!