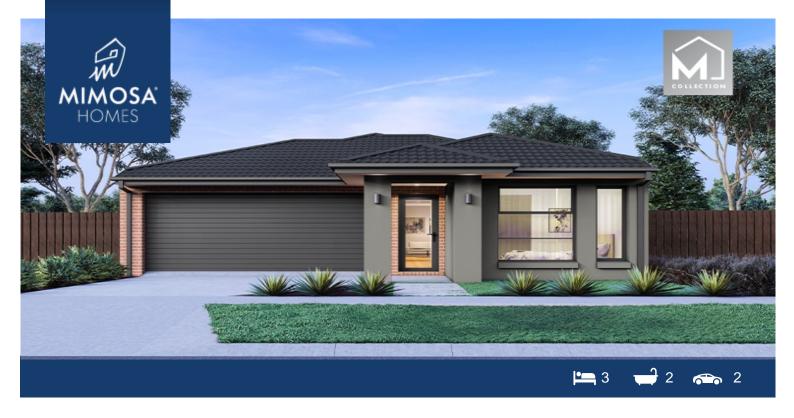

## Lot 212 Bellavista C Clara Place Estate FRASER RISE VIC 3336

## Land Size: 350 m<sup>2</sup> House Size: 163 m<sup>2</sup>

The Darley 178 House and Land Package!

- \* Mimosa Homes New Added Value Inclusions:
- Inclusive of site costs & amp; connections with H1 class slab as per standard inclusions!
- 50-year Structural Warranty!
- Quality floor coverings throughout entire home!
- Higher ceilings 2550mm to ground floor!
- Double Glazed Awning windows!
- LED Downlights to entire home!
- Vitrified Compact Surface benchtop to kitchen, bathroom & ensuite!
- 600mm S/S upright oven and cook top with S/S canopy rangehood!
- Stainless steel Dishwasher and Microwave
- Overhead cupboards to kitchen (Design specific)
- 2000mm High framed shower screen to ensuite & amp; bathroom!
- 7 star energy
- Flexible floor plans & amp; so much more!