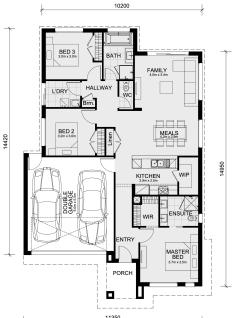

## Land Size: 263 m<sup>2</sup> House Size: 162 m<sup>2</sup>

The Heyfield 177 House and Land Package!

- \* NCC Compliant Floorplan
- \* Mimosa Homes Added Value Inclusions:
- Inclusive of site costs & amp; connections with H1 class slab as per standard inclusions!
- Quality floor coverings throughout entire home!
- Higher ceilings 2550mm to ground floor!
- Double Glazed Awning windows
- Downlights to living areas!
- Vitrified Compact Surface benchtop to kitchen!
- 900mm S/S upright oven and cook top with S/S canopy rangehood!
- Stainless steel Dishwasher and Microwave with trim kit!
- Overhead cupboards & amp; wine rack! (Design specific)
- Remote control panel sectional lift garage door!
- 7 star energy with solar hot water!
- Flexible floor plans & amp; so much more!