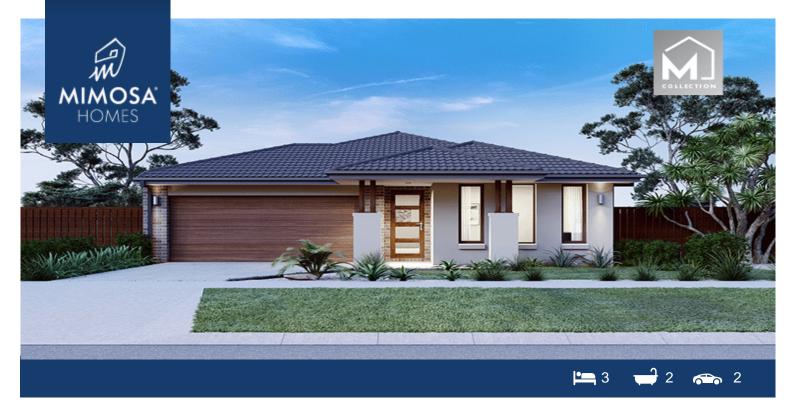

## Lot 212 Somerford Estate CLYDE NORTH VIC 3978

## Land Size: 263 m<sup>2</sup> House Size: 162 m<sup>2</sup>

The Heyfield 177 House and Land Package!

- \* NCC Compliant Floorplan
- \* Mimosa Homes Added Value Inclusions:
- Inclusive of site costs & amp; connections with H1 class slab as per standard inclusions!
- Quality floor coverings throughout entire home!
- Higher ceilings 2550mm to ground floor!
- Double Glazed Awning windows
- Downlights to living areas!
- Vitrified Compact Surface benchtop to kitchen!
- 900mm S/S upright oven and cook top with S/S canopy rangehood!
- Stainless steel Dishwasher and Microwave with trim kit!
- Overhead cupboards & amp; wine rack! (Design specific)
- Remote control panel sectional lift garage door!
- 7 star energy with solar hot water!
- Flexible floor plans & amp; so much more!