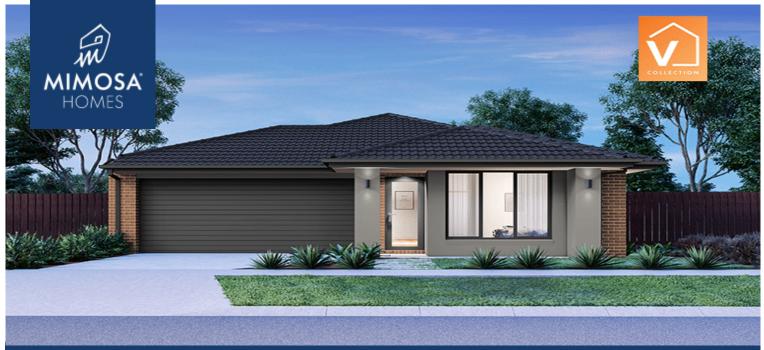

## LOT 212 THE PATCH ESTATE WOLLERT VIC 3750

## Land Size: 329 m<sup>2</sup> House Size: 175 m<sup>2</sup>

This functional modern home is practical and large enough for a growing family. With four bedrooms, three with built in robes and the master bedroom with a walk-in wardrobe and ensuite, a walk-in linen and large walk-in pantry, the Bolinda 187 is the perfect home.