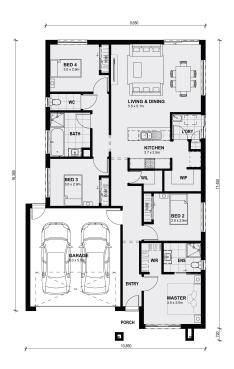

## Land Size: 329 m<sup>2</sup> House Size: 175 m<sup>2</sup>

This functional modern home is practical and large enough for a growing family. With four bedrooms, three with built in robes and the master bedroom with a walk-in wardrobe and ensuite, a walk-in linen and large walk-in pantry, the Bolinda 187 is the perfect home.