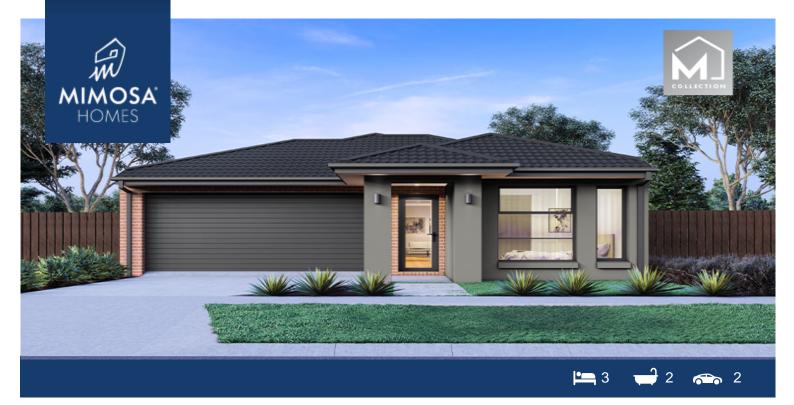

## Land Size: 305 m<sup>2</sup> House Size: 163 m<sup>2</sup>

The Darley 178 House and Land Package!

- \* NCC Compliant Floorplan
- \* Mimosa Homes Added Value Inclusions:
- Inclusive of site costs & connections with H1 class slab as per standard inclusions!
- Quality floor coverings throughout entire home!
- Higher ceilings 2550mm to ground floor!
- Double Glazed Awning windows
- Downlights to living areas!
- Vitrified Compact Surface benchtop to kitchen!
- 900mm S/S upright oven and cook top with S/S canopy rangehood!
- Stainless steel Dishwasher and Microwave with trim kit!
- Overhead cupboards & wine rack! (Design specific)
- Remote control panel sectional lift garage door!
- 7 star energy with solar hot water!
- Flexible floor plans & so much more!