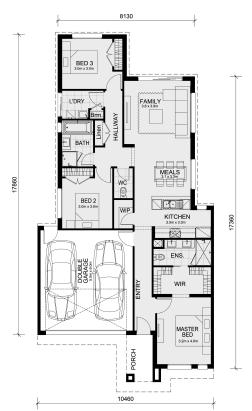

## Land Size: 305 m<sup>2</sup> House Size: 163 m<sup>2</sup>

The Darley 178 House and Land Package!

- \* NCC Compliant Floorplan
- \* Mimosa Homes Added Value Inclusions:
- Inclusive of site costs & connections with H1 class slab as per standard inclusions!
- Quality floor coverings throughout entire home!
- Higher ceilings 2550mm to ground floor!
- Double Glazed Awning windows
- Downlights to living areas!
- Vitrified Compact Surface benchtop to kitchen!
- 900mm S/S upright oven and cook top with S/S canopy rangehood!
- Stainless steel Dishwasher and Microwave with trim kit!
- Overhead cupboards & wine rack! (Design specific)
- Remote control panel sectional lift garage door!
- 7 star energy with solar hot water!
- Flexible floor plans & so much more!