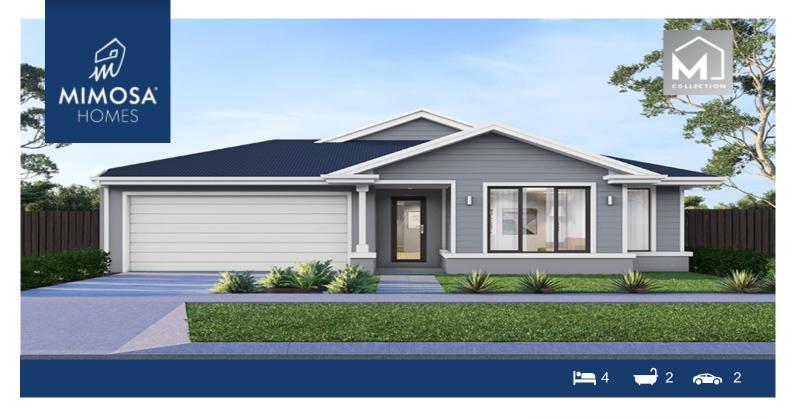

## Lot 21304 Pulchella Crescent DONNYBROOK VIC 3064

## Land Size: 439 m<sup>2</sup> House Size: 208 m<sup>2</sup>

The Archie 226 House and Land Package!

- \* Mimosa Homes New Added Value Inclusions:
- Inclusive of site costs & amp; connections with H1 class slab as per standard inclusions!
- 50-year Structural Warranty!
- Quality floor coverings throughout entire home!
- Higher ceilings 2550mm to ground floor!
- Double Glazed Awning windows!
- LED Downlights to entire home!
- Vitrified Compact Surface benchtop to kitchen, bathroom & amp; ensuite!
- 900mm S/S upright oven and cook top with S/S canopy rangehood!
- Stainless steel Dishwasher and Microwave
- Overhead cupboards to kitchen (Design specific)
- 2000mm High framed shower screen to ensuite & amp; bathroom!
- 7 star energy rating!
- Flexible floor plans & amp; so much more!