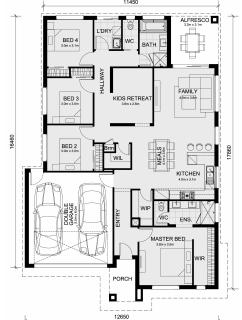

## Lot 21304 Pulchella Crescent DONNYBROOK VIC 3064

## Land Size: 439 m<sup>2</sup> House Size: 208 m<sup>2</sup>

The Archie 226 House and Land Package!

- \* Mimosa Homes New Added Value Inclusions:
- Inclusive of site costs & amp; connections with H1 class slab as per standard inclusions!
- 50-year Structural Warranty!
- Quality floor coverings throughout entire home!
- Higher ceilings 2550mm to ground floor!
- Double Glazed Awning windows!
- LED Downlights to entire home!
- Vitrified Compact Surface benchtop to kitchen, bathroom & amp; ensuite!
- 900mm S/S upright oven and cook top with S/S canopy rangehood!
- Stainless steel Dishwasher and Microwave
- Overhead cupboards to kitchen (Design specific)
- 2000mm High framed shower screen to ensuite & amp; bathroom!
- 7 star energy rating!
- Flexible floor plans & amp; so much more!