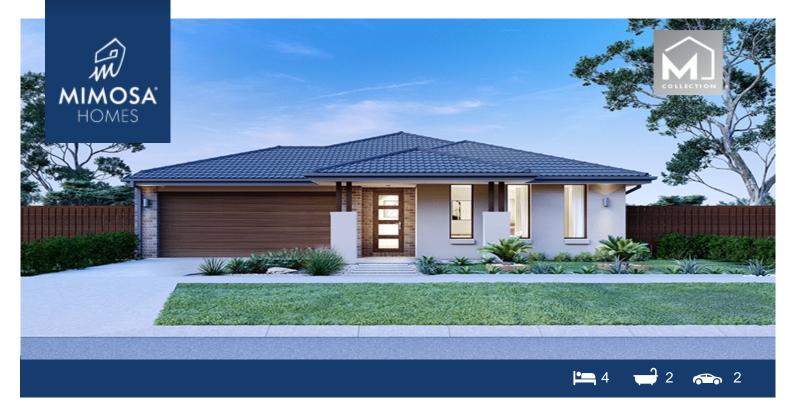

## Lot 21351 Stockland Katalia Estate DONNYBROOK VIC 3064

## Land Size: 392 m<sup>2</sup> House Size: 178 m<sup>2</sup>

- Inclusive of site costs & Dr. connections with H1 class slab as per standard inclusions!
- 50-year Structural Warranty!
- Quality floor coverings throughout entire home!
- Higher ceilings 2550mm to ground floor!
- Double Glazed Awning windows!
- LED Downlights to entire home!
- Vitrified Compact Surface benchtop to kitchen, bathroom & amp; ensuite!
- 600mm S/S upright oven and cook top with S/S canopy rangehood!
- Stainless steel Dishwasher and Microwave
- Overhead cupboards to kitchen (Design specific)
- 2000mm High framed shower screen to ensuite & amp; bathroom!
- 7 star energy!
- Flexible floor plans & amp; so much more!