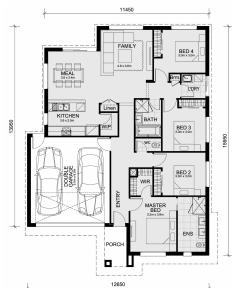

## Land Size: 392 m<sup>2</sup> House Size: 178 m<sup>2</sup>

- Inclusive of site costs & Dr. connections with H1 class slab as per standard inclusions!
- 50-year Structural Warranty!
- Quality floor coverings throughout entire home!
- Higher ceilings 2550mm to ground floor!
- Double Glazed Awning windows!
- LED Downlights to entire home!
- Vitrified Compact Surface benchtop to kitchen, bathroom & amp; ensuite!
- 600mm S/S upright oven and cook top with S/S canopy rangehood!
- Stainless steel Dishwasher and Microwave
- Overhead cupboards to kitchen (Design specific)
- 2000mm High framed shower screen to ensuite & amp; bathroom!
- 7 star energy!
- Flexible floor plans & amp; so much more!