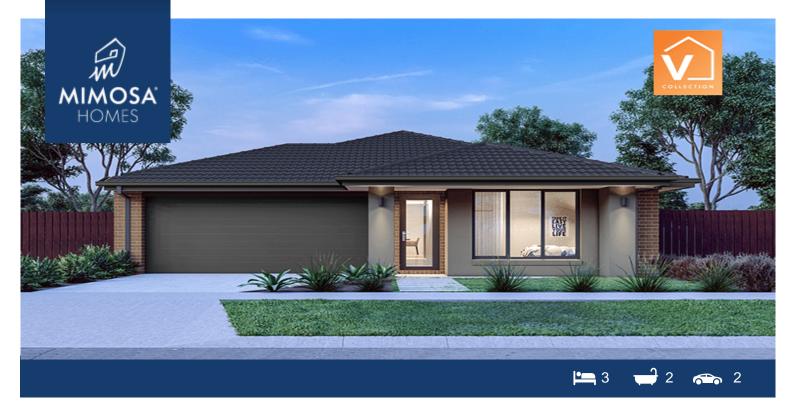

## Lot 215 Bellavista Clara Place Estate FRASER RISE VIC 3336

## Land Size: 350 m<sup>2</sup> House Size: 163 m<sup>2</sup>

Combined living and entertaining area makes spending time with family and friends easy. Featuring a spacious master suite including the essential walk-in wardrobe. Further two bedrooms share the central bathroom with separate WC and internal access to the double car garage makes this a practical and attractive home.