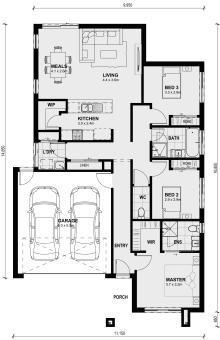

## Land Size: 350 m<sup>2</sup> House Size: 163 m<sup>2</sup>

Combined living and entertaining area makes spending time with family and friends easy. Featuring a spacious master suite including the essential walk-in wardrobe. Further two bedrooms share the central bathroom with separate WC and internal access to the double car garage makes this a practical and attractive home.