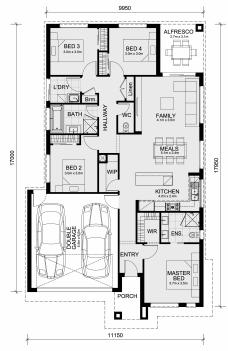

## Land Size: 425 m<sup>2</sup> House Size: 184 m<sup>2</sup>

The Chelsea 200 House and Land Package!

- \* Mimosa Homes New Added Value Inclusions:
- Inclusive of site costs & amp; connections with H1 class slab as per standard inclusions!
- 50 Year Structural Warranty!
- Quality floor coverings throughout entire home!
- Higher ceilings 2550mm to ground floor!
- Double Glazed Awning windows!
- LED Downlights to entire home!
- Fibre Optic Provision!
- Vitrified Compact Surface benchtop to kitchen, bathroom & Damp; ensuite!
- 900mm S/S uprightcooker and S/S canopy rangehood!
- Stainless steel Dishwasher and Microwave with trim kit!
- Overhead cupboards to kitchen (Design specific)
- Quick slider doors to robes!
- 2000mm High framed shower screen to ensuite & amp; bathroom!
- 800mm wide laminate double door cabinet to laundry!
- Semi-floating vanity cabinet to ensuite, bathroom & amp; WC (Design specific)
- Remote control panel sectional lift garage door!
- Fibreglass mesh flyscreens to all openable windows!
- 7 star energy!
- Coloured Concrete Driveway