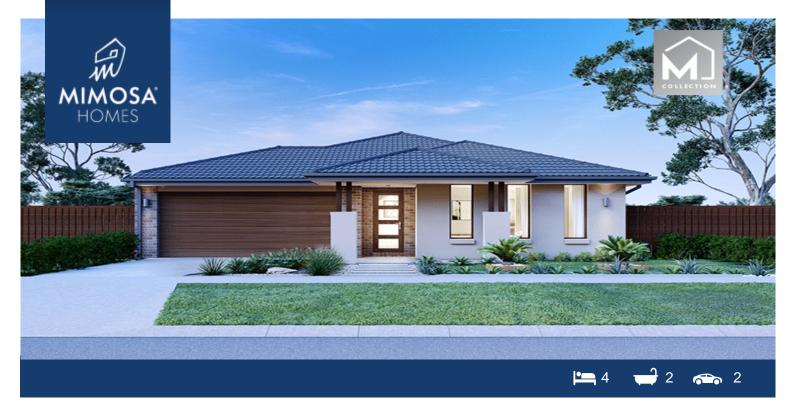

## Lot 2159 Nadeen Rd Windermere Estate MAMBOURIN VIC 3024

## Land Size: 425 m<sup>2</sup> House Size: 176 m<sup>2</sup>

The Lismore 192 House and Land Package!

- \* Mimosa Homes New Added Value Inclusions:
- Inclusive of site costs & amp; connections with H1 class slab as per standard inclusions!
- 50-year Structural Warranty!
- Quality floor coverings throughout entire home!
- Higher ceilings 2550mm to ground floor!
- Double Glazed Awning windows!
- LED Downlights to entire home!
- Vitrified Compact Surface benchtop to kitchen, bathroom & amp; ensuite!
- 600mm S/S upright oven and cook top with S/S canopy rangehood!
- Stainless steel Dishwasher and Microwave
- Overhead cupboards to kitchen (Design specific)
- 2000mm High framed shower screen to ensuite & amp; bathroom!
- 7 star energy!
- Coloured Concrete Driveway
- Flexible floor plans & amp; so much more!

## \$618,390