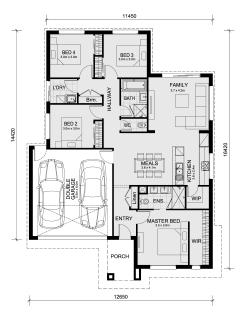

## Land Size: 425 m<sup>2</sup> House Size: 176 m<sup>2</sup>

The Lismore 192 House and Land Package!

- \* Mimosa Homes New Added Value Inclusions:
- Inclusive of site costs & amp; connections with H1 class slab as per standard inclusions!
- 50-year Structural Warranty!
- Quality floor coverings throughout entire home!
- Higher ceilings 2550mm to ground floor!
- Double Glazed Awning windows!
- LED Downlights to entire home!
- Vitrified Compact Surface benchtop to kitchen, bathroom & amp; ensuite!
- 600mm S/S upright oven and cook top with S/S canopy rangehood!
- Stainless steel Dishwasher and Microwave
- Overhead cupboards to kitchen (Design specific)
- 2000mm High framed shower screen to ensuite & amp; bathroom!
- 7 star energy!
- Coloured Concrete Driveway
- Flexible floor plans & amp; so much more!