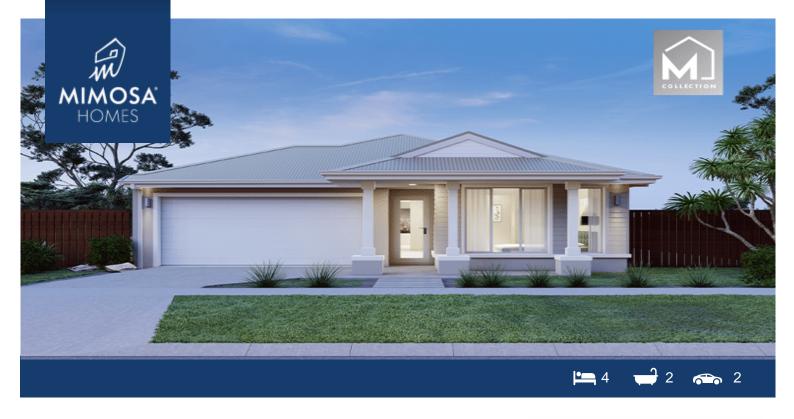

## Lot 2168 Grandview Estate (Titled Land) TRUGANINA VIC 3029

## Land Size: 313 m<sup>2</sup> House Size: 184 m<sup>2</sup>

The Chelsea 200 House and Land Package!

- \* Mimosa Homes New Added Value Inclusions:
- Inclusive of site costs & amp; connections with H1 class slab as per standard inclusions!
- 50-year Structural Warranty!
- Quality floor coverings throughout entire home!
- Higher ceilings 2550mm to ground floor!
- Double Glazed Awning windows!
- LED Downlights to entire home!
- Vitrified Compact Surface benchtop to kitchen, bathroom & amp; ensuite!
- 900mm S/S upright oven and cook top with S/S canopy rangehood!
- Stainless steel Dishwasher and Microwave
- Overhead cupboards to kitchen (Design specific)
- 2000mm High framed shower screen to ensuite & amp; bathroom!
- 7 star energy
- Flexible floor plans & amp; so much more!