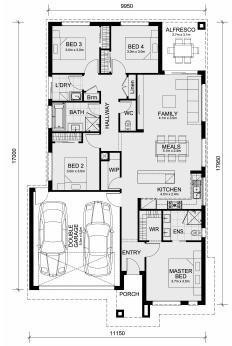

## Land Size: 313 m<sup>2</sup> House Size: 184 m<sup>2</sup>

The Chelsea 200 House and Land Package!

- \* Mimosa Homes New Added Value Inclusions:
- Inclusive of site costs & amp; connections with H1 class slab as per standard inclusions!
- 50-year Structural Warranty!
- Quality floor coverings throughout entire home!
- Higher ceilings 2550mm to ground floor!
- Double Glazed Awning windows!
- LED Downlights to entire home!
- Vitrified Compact Surface benchtop to kitchen, bathroom & amp; ensuite!
- 900mm S/S upright oven and cook top with S/S canopy rangehood!
- Stainless steel Dishwasher and Microwave
- Overhead cupboards to kitchen (Design specific)
- 2000mm High framed shower screen to ensuite & amp; bathroom!
- 7 star energy
- Flexible floor plans & amp; so much more!