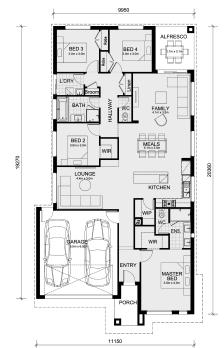

## Land Size: 400 m<sup>2</sup> House Size: 205 m<sup>2</sup>

The Leemore 221 House and Land Package!

- Inclusive of site costs & amp; connections with H1 class slab as per standard inclusions!
- Range of facades including feature render!
- Quality floor coverings throughout entire home!
- Higher ceilings 2550mm to ground floor!
- Downlights to living areas!
- Stone bench top to kitchen!
- 900mm S/S upright oven and cook top with S/S canopy rangehood!
- Stainless steel Dishwasher and Microwave with trim kit!
- Overhead cupboards & amp; wine rack! (Design specific)
- Remote control panel sectional lift garage door!
- 6 star energy with solar hot water!
- Flexible floor plans & amp; so much more!