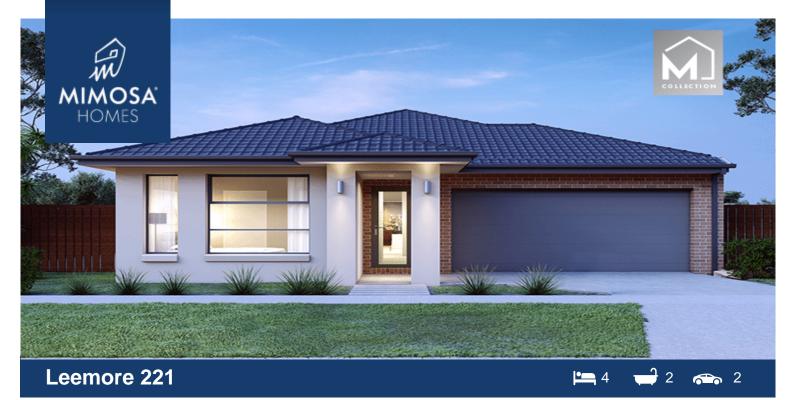

## Land Size: 400 m<sup>2</sup> House Size: 205 m<sup>2</sup>

The Leemore 221 House and Land Package!

- Inclusive of site costs & amp; connections with H1 class slab as per standard inclusions!
- Range of facades including feature render!
- Quality floor coverings throughout entire home!
- Higher ceilings 2550mm to ground floor!
- Downlights to living areas!
- Stone bench top to kitchen!
- 900mm S/S upright oven and cook top with S/S canopy rangehood!
- Stainless steel Dishwasher and Microwave with trim kit!
- Overhead cupboards & amp; wine rack! (Design specific)
- Remote control panel sectional lift garage door!
- 6 star energy with solar hot water!
- Flexible floor plans & amp; so much more!