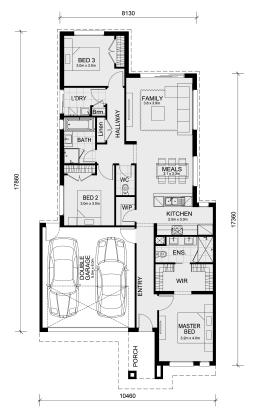

## Land Size: 294 m<sup>2</sup> House Size: 163 m<sup>2</sup>

The Darley 178 House and Land Package

- \* Mimosa Homes Added Value Inclusions:
- Inclusive of site costs & connections with H1 class slab as per standard inclusions!
- Quality floor coverings throughout entire home!
- Higher ceilings 2550mm to ground floor!
- Double Glazed Awning windows
- Downlights to living areas!
- Vitrified Compact Surface benchtop to kitchen!
- 900mm S/S upright oven and cook top with S/S canopy rangehood!
- Stainless steel Dishwasher and Microwave with trim kit!
- Overhead cupboards & wine rack! (Design specific)
- Remote control panel sectional lift garage door!
- 7 star energy with solar hot water!
- Flexible floor plans & so much more!