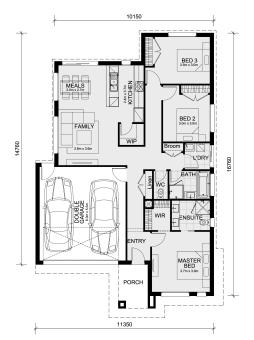

## Land Size: 304 m<sup>2</sup> House Size: 161 m<sup>2</sup>

The Jamieson 176 House and Land Package!

- \* Mimosa Homes Added Value Inclusions:
- Inclusive of site costs & Dr. connections with H1 class slab as per standard inclusions!
- Quality floor coverings throughout entire home!
- Higher ceilings 2550mm to ground floor!
- Double Glazed Awning windows
- Downlights to living areas!
- Vitrified Compact Surface benchtop to kitchen!
- 900mm S/S upright oven and cook top with S/S canopy rangehood!
- Stainless steel Dishwasher and Microwave with trim kit!
- Overhead cupboards & amp; wine rack! (Design specific)
- Remote control panel sectional lift garage door!
- 7 star energy with solar hot water!
- Flexible floor plans & amp; so much more!