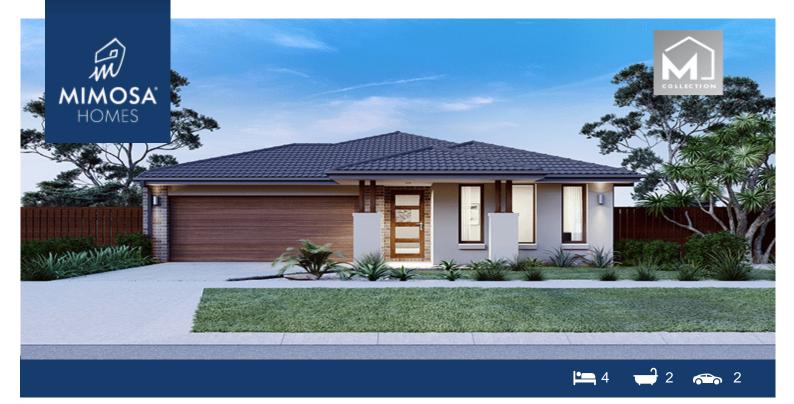

## LOT 220 Woodsong Estate MICKLEHAM VIC 3064

## Land Size: 350 m<sup>2</sup> House Size: 184 m<sup>2</sup>

The Chelsea 200 House and Land Package!

- Fixed Site Cost INCLUDED
- 50-year Structural Warranty- INCLUDED
- Quality Floor Covering INCLUDED
- 2.55m Ceiling Height INCLUDED
- Ducted Heating & amp; Evaporative Cooling INCLUDED
- Double Glazing Windows INCLUDED
- 3.5kW Solar Panels INCLUDED
- Undermount Sink to Kitchen INCLUDED
- 40mm Benchtop to Kitchen INCLUDED
- 20mm Benchtops to Ensuite & amp; Bathroom INCLUDED
- LED Downlights to Entire Home INCLUDED
- Dishwasher & amp; Trim Kit Microwave- INCLUDED
- Flyscreens to all Openable Windows INCLUDED
- Fibre Optic NBN Provision INCLUDED
- AND MORE….