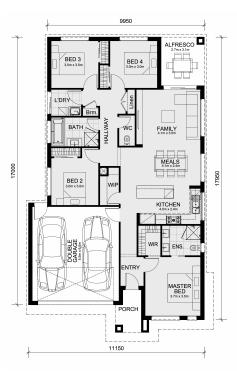

## Land Size: 350 m<sup>2</sup> House Size: 184 m<sup>2</sup>

The Chelsea 200 House and Land Package!

- Fixed Site Cost INCLUDED
- 50-year Structural Warranty- INCLUDED
- Quality Floor Covering INCLUDED
- 2.55m Ceiling Height INCLUDED
- Ducted Heating & amp; Evaporative Cooling INCLUDED
- Double Glazing Windows INCLUDED
- 3.5kW Solar Panels INCLUDED
- Undermount Sink to Kitchen INCLUDED
- 40mm Benchtop to Kitchen INCLUDED
- 20mm Benchtops to Ensuite & amp; Bathroom INCLUDED
- LED Downlights to Entire Home INCLUDED
- Dishwasher & amp; Trim Kit Microwave- INCLUDED
- Flyscreens to all Openable Windows INCLUDED
- Fibre Optic NBN Provision INCLUDED
- AND MORE….