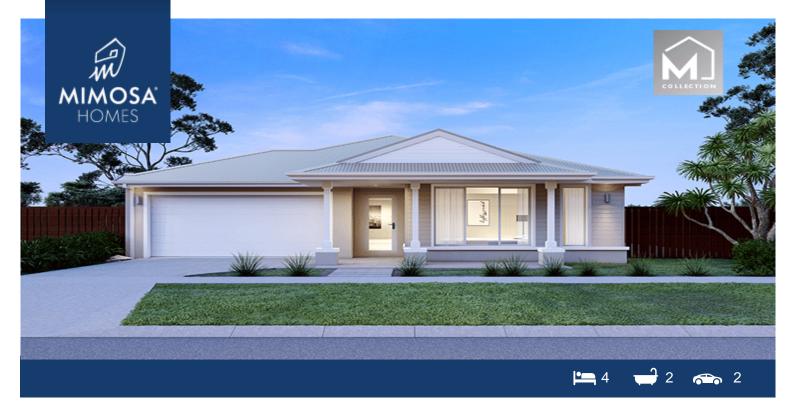

## Lot 2211 Luxembourg Avenue- Smiths Lane Estate CLYDE NORTH VIC 3978 Land Size: House Size:235 m²

The Saba 250 House and Land Package!

- \* NCC Compliant Floorplan
- \* Mimosa Homes Added Value Inclusions:
- Inclusive of site costs & amp; connections with H1 class slab as per standard inclusions!
- Quality floor coverings throughout entire home!
- Higher ceilings 2550mm to ground floor!
- Double Glazed Awning windows
- Downlights to living areas!
- Vitrified Compact Surface benchtop to kitchen!
- 900mm S/S upright oven and cook top with S/S canopy rangehood!
- Stainless steel Dishwasher and Microwave with trim kit!
- Overhead cupboards & amp; wine rack! (Design specific)
- Remote control panel sectional lift garage door!
- 7 star energy with solar hot water!
- Flexible floor plans & amp; so much more!