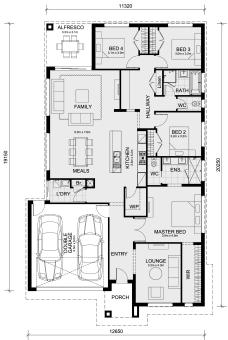

## Lot 2211 Luxembourg Avenue- Smiths Lane Estate CLYDE NORTH VIC 3978 Land Size: House Size:235 m²

The Saba 250 House and Land Package!

- \* NCC Compliant Floorplan
- \* Mimosa Homes Added Value Inclusions:
- Inclusive of site costs & amp; connections with H1 class slab as per standard inclusions!
- Quality floor coverings throughout entire home!
- Higher ceilings 2550mm to ground floor!
- Double Glazed Awning windows
- Downlights to living areas!
- Vitrified Compact Surface benchtop to kitchen!
- 900mm S/S upright oven and cook top with S/S canopy rangehood!
- Stainless steel Dishwasher and Microwave with trim kit!
- Overhead cupboards & amp; wine rack! (Design specific)
- Remote control panel sectional lift garage door!
- 7 star energy with solar hot water!
- Flexible floor plans & amp; so much more!