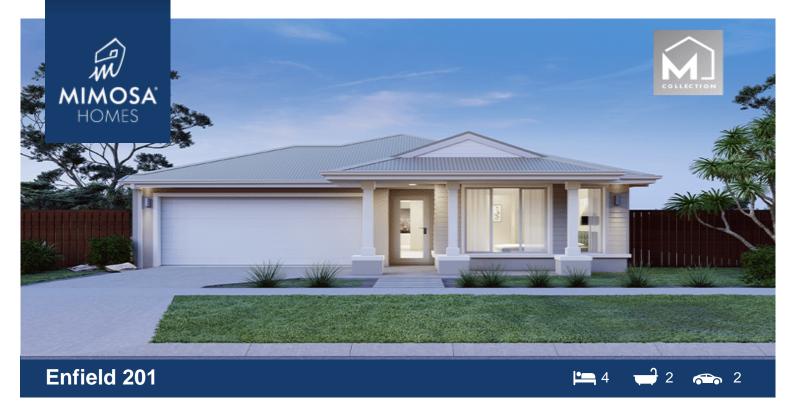

## LOT 2215 SMETHURST ROAD TARNEIT VIC 3029

Land Size: 313 m<sup>2</sup> House Size: 186 m<sup>2</sup>

TITLED LAND READY TO BUILD

CALL BUILDER DIRECT! MAULIK 0430 884 855

The Enfield 201 House and Land Package!

- \* NCC Compliant Floorplan
- \* Mimosa Homes Added Value Inclusions:
- Inclusive of site costs & amp; connections with H1 class slab as per standard inclusions!
- Quality floor coverings throughout entire home!
- Higher ceilings 2550mm to ground floor!
- Double Glazed Awning windows
- Downlights to living areas!
- Vitrified Compact Surface benchtop to kitchen!
- 900mm S/S upright oven and cook top with S/S canopy rangehood!
- Stainless steel Dishwasher and Microwave with trim kit!
- Overhead cupboards & amp; wine rack! (Design specific)
- Remote control panel sectional lift garage door!
- 7 star energy with solar hot water!
- Flexible floor plans & amp; so much more!