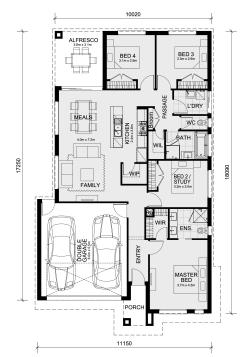

## LOT 2215 SMETHURST ROAD TARNEIT VIC 3029

Land Size: 313 m<sup>2</sup> House Size: 186 m<sup>2</sup>

TITLED LAND READY TO BUILD

CALL BUILDER DIRECT! MAULIK 0430 884 855

The Enfield 201 House and Land Package!

- \* NCC Compliant Floorplan
- \* Mimosa Homes Added Value Inclusions:
- Inclusive of site costs & amp; connections with H1 class slab as per standard inclusions!
- Quality floor coverings throughout entire home!
- Higher ceilings 2550mm to ground floor!
- Double Glazed Awning windows
- Downlights to living areas!
- Vitrified Compact Surface benchtop to kitchen!
- 900mm S/S upright oven and cook top with S/S canopy rangehood!
- Stainless steel Dishwasher and Microwave with trim kit!
- Overhead cupboards & amp; wine rack! (Design specific)
- Remote control panel sectional lift garage door!
- 7 star energy with solar hot water!
- Flexible floor plans & amp; so much more!