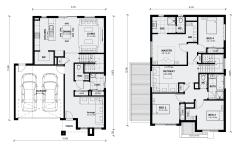

## Land Size: 309 m<sup>2</sup> House Size: 222 m<sup>2</sup>

Dedicated to rest and relaxation the Epsom features four bedrooms all located on the first floor and is accompanied by a retreat and shared bathroom. On the ground floor, the highlight is the large open kitchen, meals and dining area that also has a large walk-in wardrobe, powder room, walk-in linen and a separate front lounge as the perfect sanctuary.

GROUND FLOOR

FIRST FLOOR

\$712,000