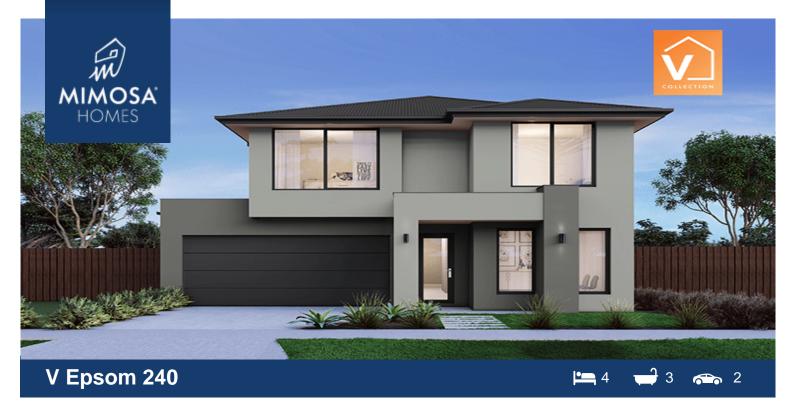

## Lot 2220 Villa Doria Drive - Smiths Lane Estate CLYDE NORTH VIC 3978

## Land Size: 309 m<sup>2</sup> House Size: 222 m<sup>2</sup>

Dedicated to rest and relaxation the Epsom features four bedrooms all located on the first floor and is accompanied by a retreat and shared bathroom. On the ground floor, the highlight is the large open kitchen, meals and dining area that also has a large walk-in wardrobe, powder room, walk-in linen and a separate front lounge as the perfect sanctuary.