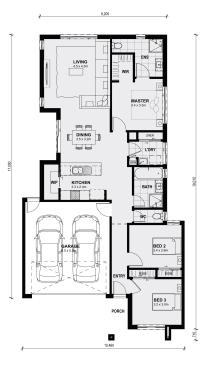

### House Size:165 m<sup>2</sup>

Showcasing two large bedrooms located at the front of the home, a central bathroom, kitchen with walk-in pantry, large living area and a master bedroom with a walk-in wardrobe and ensuite, make the Longwood 177 tailored to suit a modern lifestyle.