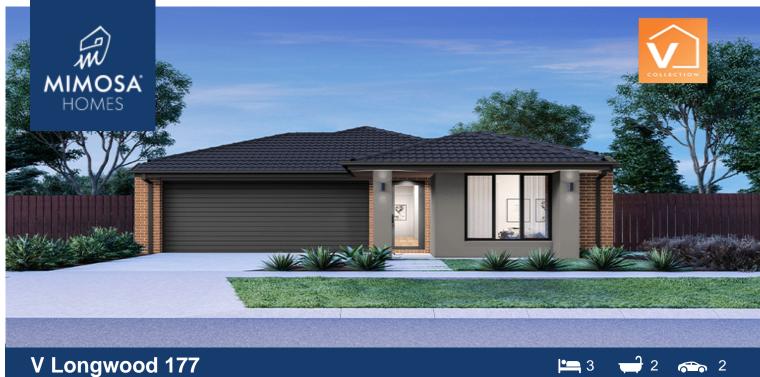

## Lot 2226 Heart Lopp -Five Farms Estate CLYDE NORTH VIC 3978

### House Size:165 m<sup>2</sup>

Showcasing two large bedrooms located at the front of the home, a central bathroom, kitchen with walk-in pantry, large living area and a master bedroom with a walk-in wardrobe and ensuite, make the Longwood 177 tailored to suit a modern lifestyle.