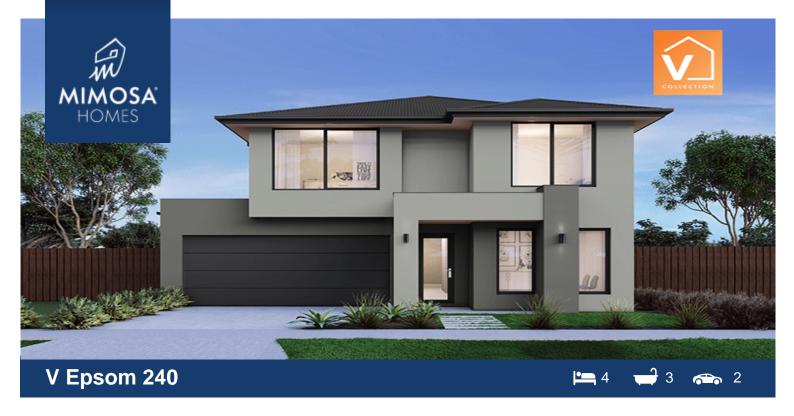

## Lot 2226 Santorini Parade - Minta Estate BERWICK VIC 3806

## Land Size: 298 m<sup>2</sup> House Size: 222 m<sup>2</sup>

Dedicated to rest and relaxation the Epsom features four bedrooms all located on the first floor and is accompanied by a retreat and shared bathroom. On the ground floor, the highlight is the large open kitchen, meals and dining area that also has a large walk-in wardrobe, powder room, walk-in linen and a separate front lounge as the perfect sanctuary.