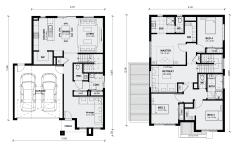

## Land Size: 298 m<sup>2</sup> House Size: 222 m<sup>2</sup>

Dedicated to rest and relaxation the Epsom features four bedrooms all located on the first floor and is accompanied by a retreat and shared bathroom. On the ground floor, the highlight is the large open kitchen, meals and dining area that also has a large walk-in wardrobe, powder room, walk-in linen and a separate front lounge as the perfect sanctuary.

GROUND FLOOR

FIRST FLOOR

\$885,000