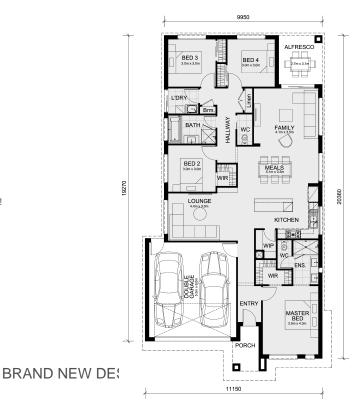

## Land Size: 350 m<sup>2</sup> House Size: 207 m<sup>2</sup>

The Leemore 221 House and Land Package!

- \* Mimosa Homes New Added Value Inclusions:
- Inclusive of site costs & amp; connections with H1 class slab as per standard inclusions!
- 50-year Structural Warranty!
- Quality floor coverings throughout entire home!
- Higher ceilings 2550mm to ground floor!
- Double Glazed Awning windows!
- LED Downlights to entire home!
- Vitrified Compact Surface benchtop to kitchen, bathroom & ensuite!
- 900mm S/S upright oven and cook top with S/S canopy rangehood!
- Stainless steel Dishwasher and Microwave
- Overhead cupboards to kitchen (Design specific)
- 2000mm High framed shower screen to ensuite & Dathroom!
- 7 star energy
- Flexible floor plans & amp; so much more!