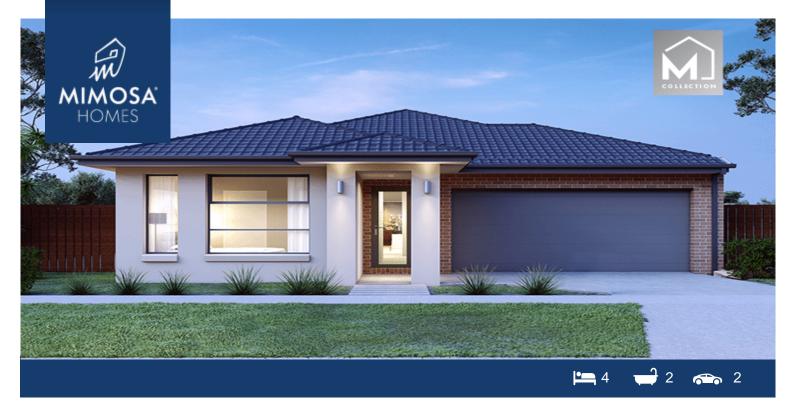

## Lot 2230 Orana Estate CLYDE NORTH VIC 3978

## Land Size: 350 m<sup>2</sup> House Size: 207 m<sup>2</sup>

The Leemore 221 House and Land Package!

- \* Mimosa Homes New Added Value Inclusions:
- Inclusive of site costs & amp; connections with H1 class slab as per standard inclusions!
- 50-year Structural Warranty!
- Quality floor coverings throughout entire home!
- Higher ceilings 2550mm to ground floor!
- Double Glazed Awning windows!
- LED Downlights to entire home!
- Vitrified Compact Surface benchtop to kitchen, bathroom & ensuite!
- 900mm S/S upright oven and cook top with S/S canopy rangehood!
- Stainless steel Dishwasher and Microwave
- Overhead cupboards to kitchen (Design specific)
- 2000mm High framed shower screen to ensuite & Dathroom!
- 7 star energy
- Flexible floor plans & amp; so much more!

\$712,200