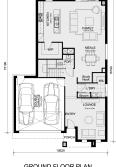

Higher ceilings 2550mm to ground floor!
- Double Glazed Awning windows
- Downlights to living areas!
- Vitrified Compact Surface benchtop to kitchen!
- 900mm S/S upright oven and cook top with S/S canopy rangehood!
- Stainless steel Dishwasher and Microwave with trim kit!
- Overhead cupboards & wine rack! (Design specific)
- Remote control panel sectional lift garage door!
- 7 star energy with solar hot water!
- Flexible floor plans & so much more!

#### CALL BUILDER DIRECT!

All plans and facades are indicative only and may change. Mimosa Homes may amend plans, specifications, and prices without notice. Package prices are based on a standard facade, standard inclusions, and suitable land availability, excluding developer/estate requirements. Facade and inclusion images m...

# \$795,000





GROUND FLOOR PLAN

FIRST FLOOR PLAN

### **Jimmy Deol** E: jimmy@mimosahomes.com.au P: 0430278450

DISCLAIMER: Land availability and pricing is subject to the development availability. Mimosa Homes reserves the right to amend specifications and price without notice. All plans and facades are indicative concepts only, and are not intended to be accurate depictions of the building, fencing, paths, driveways or landscaping and are not necesarily to scale. All dimensions are approximate (refer to working drawings). Packages prices are based on standard facades and standard inclusions