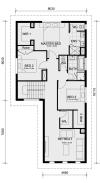

gher ceilings 2550mm to ground floor!
- Double Glazed Awning windows
- Downlights to living areas!
- Vitrified Compact Surface benchtop to kitchen!
- 900mm S/S upright oven and cook top with S/S canopy rangehood!
- Stainless steel Dishwasher and Microwave with trim kit!
- Overhead cupboards & wine rack! (Design specific)
- Remote control panel sectional lift garage door!
- 7 star energy with solar hot water!
- Flexible floor plans & so much more!

#### CALL BUILDER DIRECT!

All plans and facades are indicative only and may change. Mimosa Homes may amend plans, specifications, and prices without notice. Package prices are based on a standard facade, standard inclusions, and suitable land availability, excluding developer/estate requirements. Facade and inclusion images m...

# \$795,000





GROUND FLOOR PLAN

FIRST FLOOR PLAN

### **Jimmy Deol** E: jimmy@mimosahomes.com.au P: 0430278450

DISCLAIMER: Land availability and pricing is subject to the development availability. Mimosa Homes reserves the right to amend specifications and price without notice. All plans and facades are indicative concepts only, and are not intended to be accurate depictions of the building, fencing, paths, driveways or landscaping and are not necesarily to scale. All dimensions are approximate (refer to working drawings). Packages prices are based on standard facades and standard inclusions