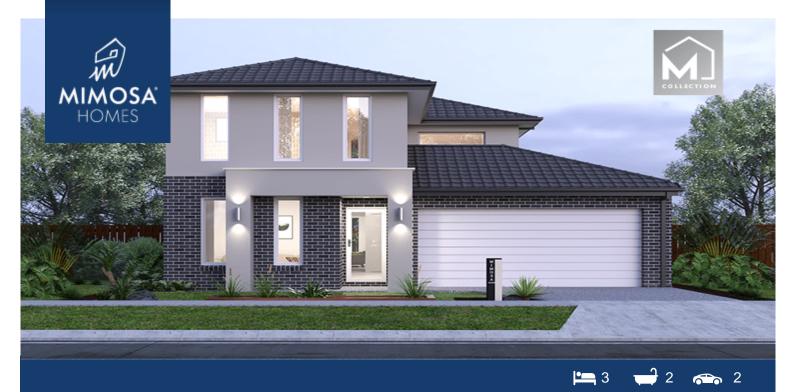

# Lot 224 Filly Street (Northside Estate) CLYDE NORTH VIC 3978

# House Size:254 m<sup>2</sup>

- The Langmore 274 House and Land Package
- \* Mimosa Homes Added Value Inclusions:
- Inclusive of site costs & connections with H1 class slab as per standard inclusions!
- Quality floor coverings throughout entire home!
- Higher ceilings 2550mm to ground floor!
- Double Glazed Awning windows
- Downlights to living areas!
- Vitrified Compact Surface benchtop to kitchen!
- 900mm S/S upright oven and cook top with S/S canopy rangehood!
- Stainless steel Dishwasher and Microwave with trim kit!
- Overhead cupboards & wine rack! (Design specific)
- Remote control panel sectional lift garage door!
- 7 star energy with solar hot water!
- Flexible floor plans & so much more!

# \$795,000

GROUND FLOOR PLAN

FIRST FLOOR PLAN