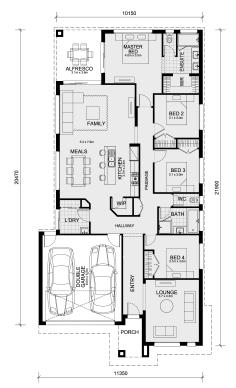

## Land Size: 449 m<sup>2</sup> House Size: 223 m<sup>2</sup>

The Johanna 240 Bedroom Option- House and Land Package!

- Inclusive of site costs & amp; connections with H1 class slab as per standard inclusions!
- Range of facades including feature render!
- Quality floor coverings throughout entire home!
- Higher ceilings 2550mm!
- Downlights to living areas!
- Stone bench top to kitchen!
- 900mm S/S upright oven and cook top with S/S canopy rangehood!
- Stainless steel Dishwasher and Microwave with trim kit!
- Overhead cupboards & amp; wine rack! (Design specific)
- Remote control panel sectional lift garage door!
- 6 star energy with solar hot water!
- Flexible floor plans & amp; so much more!