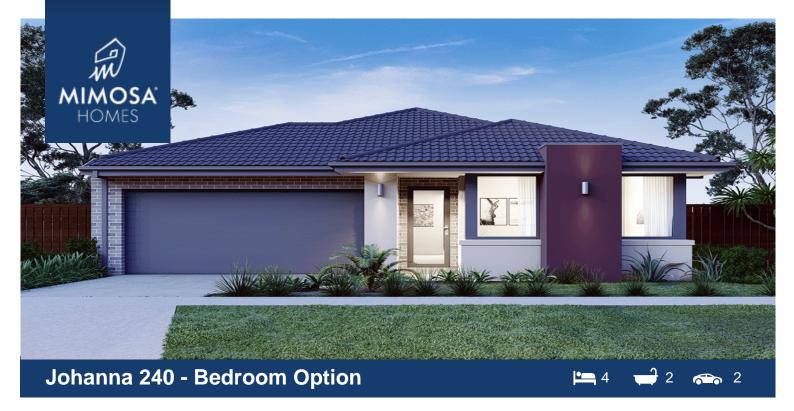

## Lot 2248 Creekstone Estate TARNEIT VIC 3029

## Land Size: 449 m<sup>2</sup> House Size: 223 m<sup>2</sup>

The Johanna 240 Bedroom Option- House and Land Package!

- Inclusive of site costs & amp; connections with H1 class slab as per standard inclusions!
- Range of facades including feature render!
- Quality floor coverings throughout entire home!
- Higher ceilings 2550mm!
- Downlights to living areas!
- Stone bench top to kitchen!
- 900mm S/S upright oven and cook top with S/S canopy rangehood!
- Stainless steel Dishwasher and Microwave with trim kit!
- Overhead cupboards & amp; wine rack! (Design specific)
- Remote control panel sectional lift garage door!
- 6 star energy with solar hot water!
- Flexible floor plans & amp; so much more!